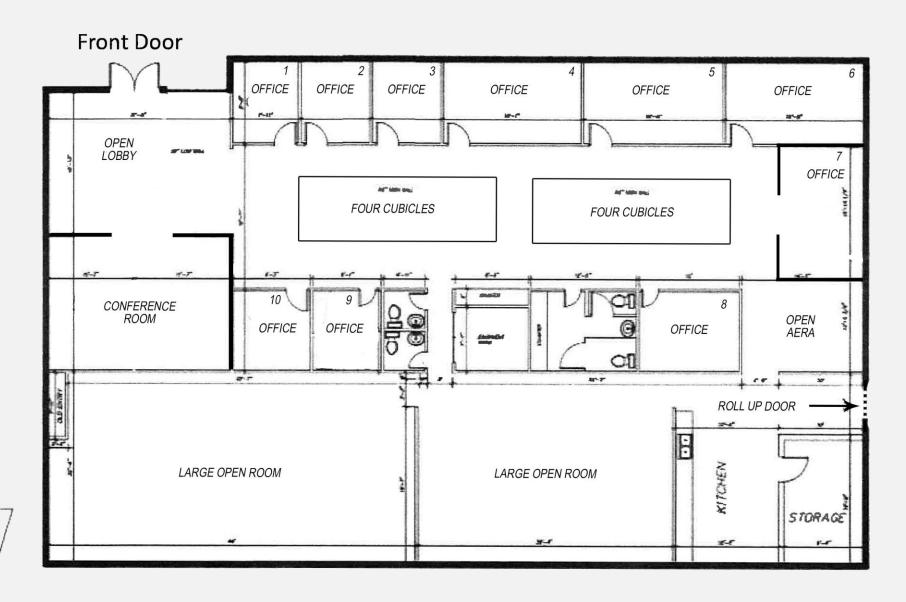

ponsibility to independently confirm its accuracy and completeness.

### PROPERTY DESCRIPTION

Location: Brooklyn

Building Size:

High-End Office: 4,319+- SF

Climate Controlled Storage: 1,874+- SF

Total Estimated Size: 6,193+- SF

Parking: 12 Secured/gated + 12 off-site

(on S & W sides of Building)

Zoning: CBD- Central Business District

Most Recent Use: Real Estate/Construction office

**Price:** \$1,495,000.00

Annual OPEX: \$5.35 SF

(Excludes Utilities/Breakdown available upon request)

Building/Improvements:

Year Built/Age: 1960 Remodeled: 2018

HVAC: Replaced 2021/2022

Roof: Replaced 2017

Improvements: High-end contemporary office with built-in cubicles, conference room, kitchen & climate controlled

storage.

Overhead Door: 1 grade level



#### **SURVEY**



## FLOOR PLAN





# **AERIAL**





## **PHOTOS**









## AREA DEMOGRAPHICS



|                           | 1 MILE | 3 MILES | 5 MILES |
|---------------------------|--------|---------|---------|
| 2023 Population           | 7,844  | 87,165  | 190,640 |
| 2028 Projected Population | 8,267  | 95,076  | 208 795 |
| 2023 Total Households     | 4,159  | 38,266  | 82,159  |
| 2028 Projected Households | 4,218  | 41,187  | 89,026  |
| Average Household Income  | 82,227 | 80,871  | 80,416  |
| 2023 Median Age           | 45.2   | 38.2    | 38.5    |
| 2023 Total Housing Units  | 4,791  | 45,702  | 90,021  |

### Day Time Employees

1 Mile - 38,000 +

3 Mile - 118,000 +

5 Mile - 180,000 +

#### **2023 Total Businesses**

1 Mile – 1,206

3 Mile – 8,464

5 Mile – 16,703

#### **Traffic Counts**

Forest Str