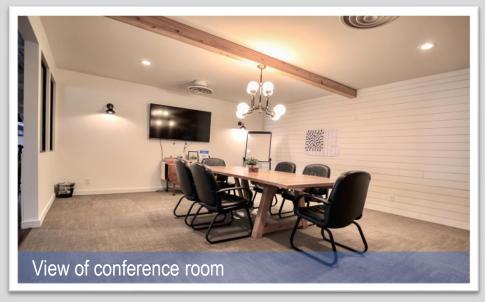

accuracy and completeness.

### PROPERTY DESCRIPTION

Location: Brooklyn

Building Size:

High-End Office: 4,319+- SF

Climate Controlled Storage: 1,874+- SF

Total Estimated Size: 6,193+- SF

Parking: 12 Secured/gated + 12 off-site

(on S & W sides of Building)

Zoning: CBD- Central Business District

Most Recent Use: Real Estate/Construction office

**Price:** \$1,495,000.00

Annual OPEX: \$5.35 SF

(Excludes Utilities/Breakdown available upon request)

Building/Improvements:

Year Built/Age: 1960 Remodeled: 2018

HVAC: Replaced 2021/2022

Roof: Replaced 2017

Improvements: High-end contemporary office with built-in cubicles, conference room, kitchen & climate controlled

storage.

Overhead Door: 1 grade level



#### **SURVEY**



## FLOOR PLAN





# **AERIAL**





## **PHOTOS**









## AREA DEMOGRAPHICS



|                           | 1 MILE | 3 MILES | 5 MILES |
|---------------------------|--------|---------|---------|
| 2023 Population           | 7,844  | 87,165  | 190,640 |
| 2028 Projected Population | 8,267  | 95,076  | 208 795 |
| 2023 Total Households     | 4,159  | 38,266  | 82,159  |
| 2028 Projected Households | 4,218  | 41,187  | 89,026  |
| Average Household Income  | 82,227 | 80,871  | 80,416  |
| 2023 Median Age           | 45.2   | 38.2    | 38.5    |
| 2023 Total Housing Units  | 4,791  | 45,702  | 90,021  |

### Day Time Employees

1 Mile - 38,000 +

3 Mile - 118,000 +

5 Mile - 180,000 +

#### **2023 Total Businesses**

1 Mile – 1,206

3 Mile – 8,464

5 Mile – 16,703

#### **Traffic Counts**

Forest Street: 2,600 AADT

Riverside Avenue: 29,000