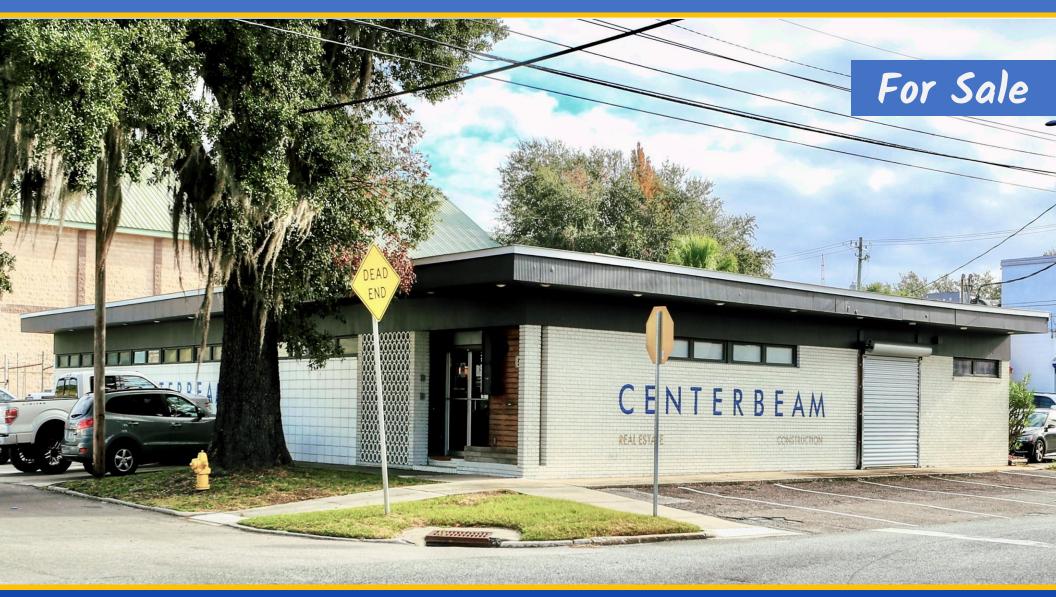

### PROPERTY DESCRIPTION

Location: Brooklyn

Building Size:

High-End Office: 4,319+- SF

Climate Controlled Storage: 1,874+- SF

Total Estimated Size: 6,193+- SF

Parking: 12 Secured/gated + 12 off-site

(on S & W sides of Building)

Zoning: CBD- Central Business District

Most Recent Use: Real Estate/Construction office

**Price:** \$1,495,000.00

Annual OPEX: \$5.35 SF

(Excludes Utilities/Breakdown available upon request)

Building/Improvements:

Year Built/Age: 1960 Remodeled: 2018

HVAC: Replaced 2021/2022

Roof: Replaced 2017

Improvements: High-end contemporary office with built-in cubicles, conference room, kitchen & climate controlled

storage.

Overhead Door: 1 grade level