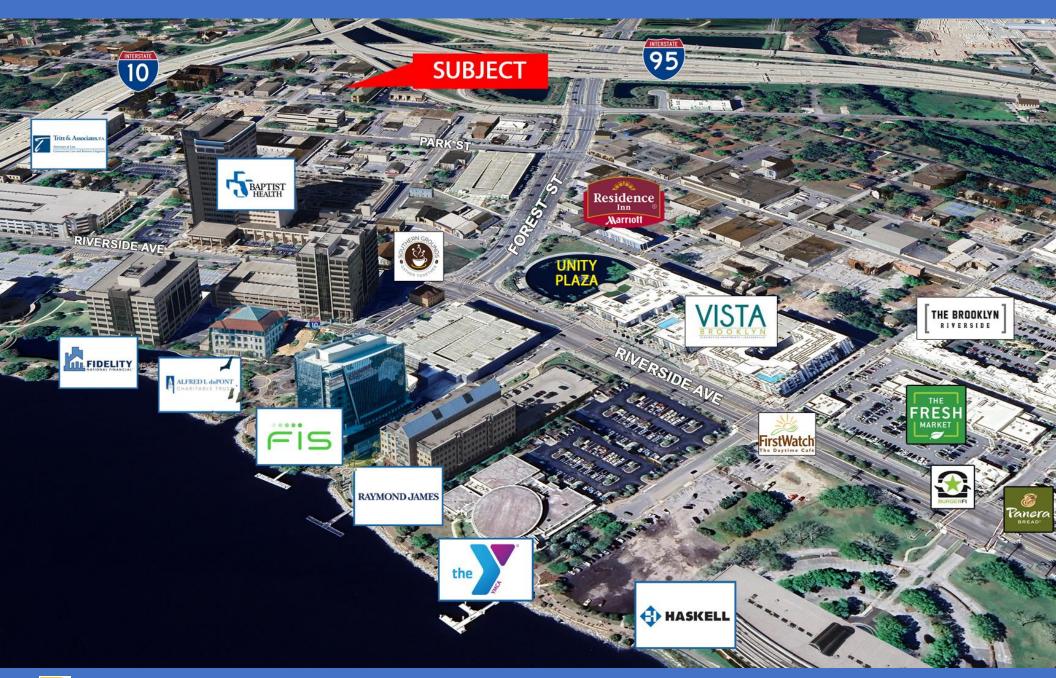

ependently confirm its accuracy and completeness.

### PROPERTY DESCRIPTION

Location: Brooklyn

Building Size:

High-End Office: 4,319+- SF

Climate Controlled Storage: 1,874+- SF

Total Estimated Size: 6,193+- SF

Parking: 12 Secured/gated + 12 off-site

(on S & W sides of Building)

Zoning: CBD- Central Business District

Most Recent Use: Real Estate/Construction office

**Price:** \$1,495,000.00

Annual OPEX: \$5.35 SF

(Excludes Utilities/Breakdown available upon request)

Building/Improvements:

Year Built/Age: 1960 Remodeled: 2018

HVAC: Replaced 2021/2022

Roof: Replaced 2017

Improvements: High-end contemporary office with built-in cubicles, conference room, kitchen & climate controlled

storage.

Overhead Door: 1 grade level



#### **SURVEY**



## FLOOR PLAN





# **AERIAL**





## **PHOTOS**









## AREA DEMOGRAPHICS



|                           | 1 MILE | 3 MILES | 5 MILES |
|---------------------------|--------|---------|---------|
| 2023 Population           | 7,844  | 87,165  | 190,640 |
| 2028 Projected Population | 8,267  | 95,076  | 208 795 |
| 2023 Total Households     | 4,159  | 38,266  | 82,159  |
| 2028 Projected Households | 4,218  | 41,187  | 89,026  |
| Average Household Income  | 82,227 | 80,871  | 80,416  |
| 2023 Median Age           | 45.2   | 38.2    | 38.5    |
| 2023 Total Housing Units  | 4,791  | 45,702  | 90,021  |

### Day Time Employees

1 Mile - 38,000 +

3 Mile - 118,000 +

5 Mile - 180,000 +

#### **2023 Total Businesses**

1 Mile – 1,206

3 Mile – 8,464

5 Mile – 16,703

#### **Traffic Counts**

Forest Street: 2,600 AADT

R