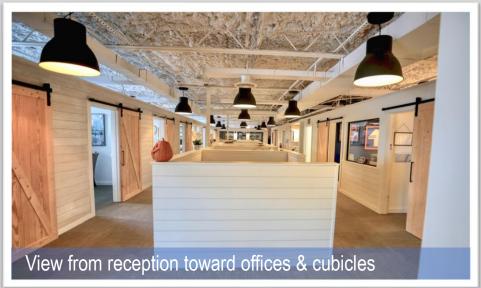

curacy and completeness.

### PROPERTY DESCRIPTION

Location: Brooklyn

Building Size:

High-End Office: 4,319+- SF

Climate Controlled Storage: 1,874+- SF

Total Estimated Size: 6,193+- SF

Parking: 12 Secured/gated + 12 off-site

(on S & W sides of Building)

Zoning: CBD- Central Business District

Most Recent Use: Real Estate/Construction office

**Price:** \$1,495,000.00

Annual OPEX: \$5.35 SF

(Excludes Utilities/Breakdown available upon request)

Building/Improvements:

Year Built/Age: 1960 Remodeled: 2018

HVAC: Replaced 2021/2022

Roof: Replaced 2017

Improvements: High-end contemporary office with built-in cubicles, conference room, kitchen & climate controlled

storage.

Overhead Door: 1 grade level



#### **SURVEY**



## FLOOR PLAN





# **AERIAL**





## **PHOTOS**









## AREA DEMOGRAPHICS



|                           | 1 MILE | 3 MILES | 5 MILES |
|---------------------------|--------|---------|---------|
| 2023 Population           | 7,844  | 87,165  | 190,640 |
| 2028 Projected Population | 8,267  | 95,076  | 208 795 |
| 2023 Total Households     | 4,159  | 38,266  | 82,159  |
| 2028 Projected Households | 4,218  | 41,187  | 89,026  |
| Average Household Income  | 82,227 | 80,871  | 80,416  |
| 2023 Median Age           | 45.2   | 38.2    | 38.5    |
| 2023 Total Housing Units  | 4,791  | 45,702  | 90,021  |

### Day Time Employees

1 Mile - 38,000 +

3 Mile - 118,000 +

5 Mile - 180,000 +

#### **2023 Total Businesses**

1 Mile – 1,206

3 Mile – 8,464

5 Mile – 16,703

#### **Traffic Counts**

Forest Street: 2,600 AADT

Riverside Avenue: 29,000 A