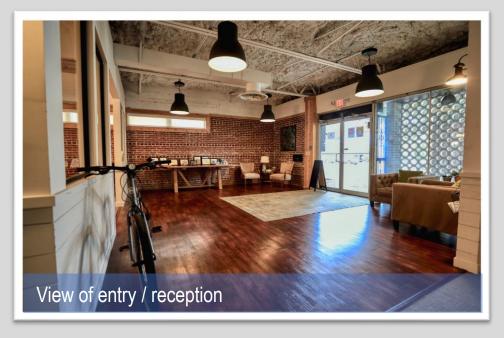

s accuracy and completeness.

### PROPERTY DESCRIPTION

Location: Brooklyn

Building Size:

High-End Office: 4,319+- SF

Climate Controlled Storage: 1,874+- SF

Total Estimated Size: 6,193+- SF

Parking: 12 Secured/gated + 12 off-site

(on S & W sides of Building)

Zoning: CBD- Central Business District

Most Recent Use: Real Estate/Construction office

**Price:** \$1,495,000.00

Annual OPEX: \$5.35 SF

(Excludes Utilities/Breakdown available upon request)

Building/Improvements:

Year Built/Age: 1960 Remodeled: 2018

HVAC: Replaced 2021/2022

Roof: Replaced 2017

Improvements: High-end contemporary office with built-in cubicles, conference room, kitchen & climate controlled

storage.

Overhead Door: 1 grade level



#### **SURVEY**



## FLOOR PLAN





# **AERIAL**





## **PHOTOS**









## AREA DEMOGRAPHICS



|                           | 1 MILE | 3 MILES | 5 MILES |
|---------------------------|--------|---------|---------|
| 2023 Population           | 7,844  | 87,165  | 190,640 |
| 2028 Projected Population | 8,267  | 95,076  | 208 795 |
| 2023 Total Households     | 4,159  | 38,266  | 82,159  |
| 2028 Projected Households | 4,218  | 41,187  | 89,026  |
| Average Household Income  | 82,227 | 80,871  | 80,416  |
| 2023 Median Age           | 45.2   | 38.2    | 38.5    |
| 2023 Total Housing Units  | 4,791  | 45,702  | 90,021  |

### Day Time Employees

1 Mile - 38,000 +

3 Mile - 118,000 +

5 Mile - 180,000 +

#### **2023 Total Businesses**

1 Mile – 1,206

3 Mile – 8,464

5 Mile – 16,703

#### **Traffic Counts**

Forest Street: 2,600 AADT

Riverside Avenue: 29,0