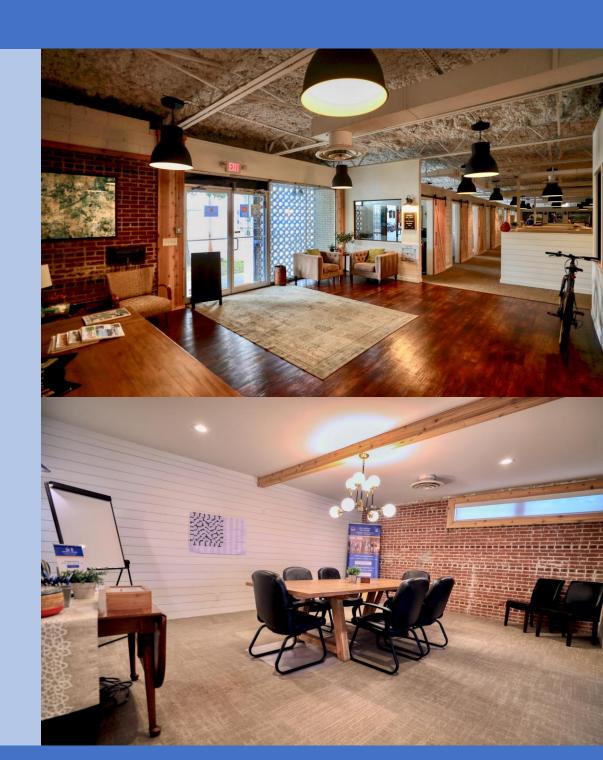

## **PHOTOS**

Year Built/Age: 1960 Remodeled: 2018

HVAC: Replaced 2021/2022

Roof: Replaced 2017

Improvements: High-end contemporary office with built-in cubicles, conference room, kitchen & climate controlled

storage.

Overhead Door: 1 grade level