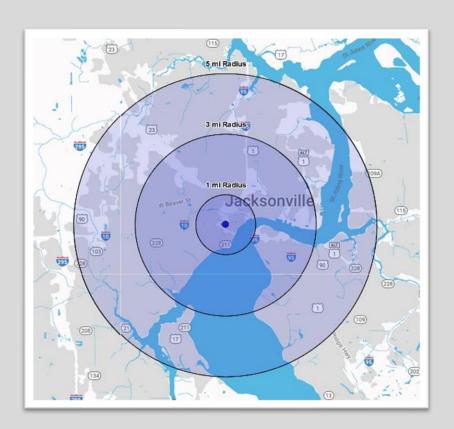

## AREA DEMOGRAPHICS

|                           | 1 MILE | 3 MILES | 5 MILES |
|---------------------------|--------|---------|---------|
| 2023 Population           | 7,844  | 87,165  | 190,640 |
| 2028 Projected Population | 8,267  | 95,076  | 208 795 |
| 2023 Total Households     | 4,159  | 38,266  | 82,159  |
| 2028 Projected Households | 4,218  | 41,187  | 89,026  |
| Average Household Income  | 82,227 | 80,871  | 80,416  |
| 2023 Median Age           | 45.2   | 38.2    | 38.5    |
| 2023 Total Housing Units  | 4,791  | 45,702  | 90,021  |

### Day Time Employees

1 Mile - 38,000 +

3 Mile - 118,000 +

5 Mile - 180,000 +

#### **2023 Total Businesses**

1 Mile – 1,206

3 Mile – 8,464

5 Mile – 16,703