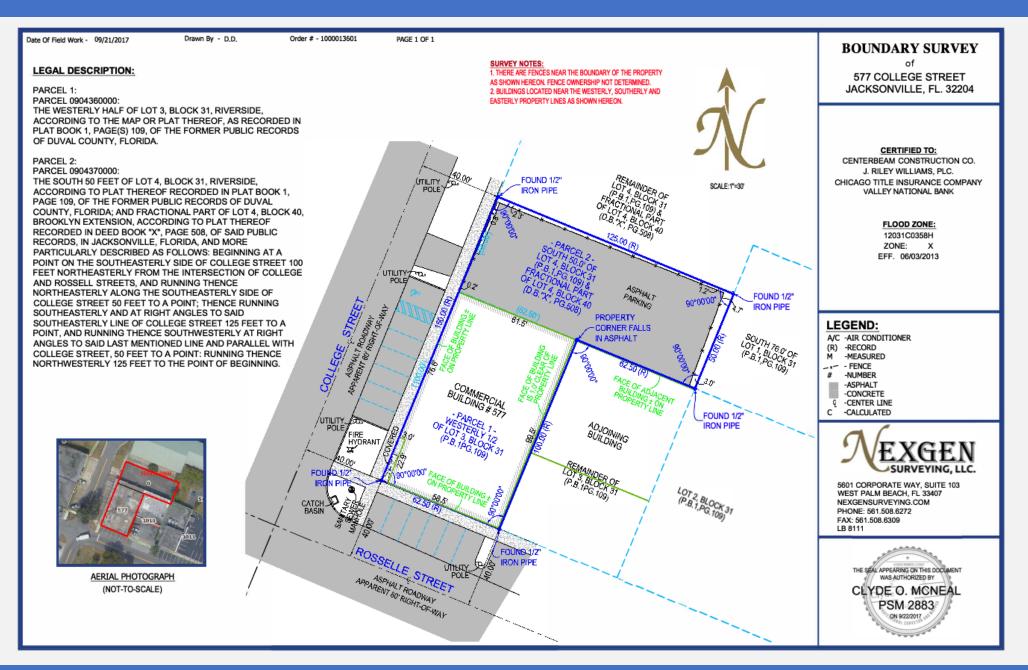

t. It is your responsibility to independently confirm its accuracy and completeness.

### PROPERTY DESCRIPTION

Location: Brooklyn

Building Size:

High-End Office: 4,319+- SF

Climate Controlled Storage: 1,874+- SF

Total Estimated Size: 6,193+- SF

Parking: 12 Secured/gated + 12 off-site

(on S & W sides of Building)

Zoning: CBD- Central Business District

Most Recent Use: Real Estate/Construction office

**Price:** \$1,495,000.00

Annual OPEX: \$5.35 SF

(Excludes Utilities/Breakdown available upon request)

Building/Improvements:

Year Built/Age: 1960 Remodeled: 2018

HVAC: Replaced 2021/2022

Roof: Replaced 2017

Improvements: High-end contemporary office with built-in cubicles, conference room, kitchen & climate controlled

storage.

Overhead Door: 1 grade level



#### **SURVEY**



## FLOOR PLAN





# **AERIAL**





## **PHOTOS**









## AREA DEMOGRAPHICS



|                           | 1 MILE | 3 MILES | 5 MILES |
|---------------------------|--------|---------|---------|
| 2023 Population           | 7,844  | 87,165  | 190,640 |
| 2028 Projected Population | 8,267  | 95,076  | 208 795 |
| 2023 Total Households     | 4,159  | 38,266  | 82,159  |
| 2028 Projected Households | 4,218  | 41,187  | 89,026  |
| Average Household Income  | 82,227 | 80,871  | 80,416  |
| 2023 Median Age           | 45.2   | 38.2    | 38.5    |
| 2023 Total Housing Units  | 4,791  | 45,702  | 90,021  |

### Day Time Employees

1 Mile - 38,000 +

3 Mile - 118,000 +

5 Mile - 180,000 +

#### **2023 Total Businesses**

1 Mile – 1,206

3 Mile – 8,464

5 Mile – 16,703

#### **Traffic Cou