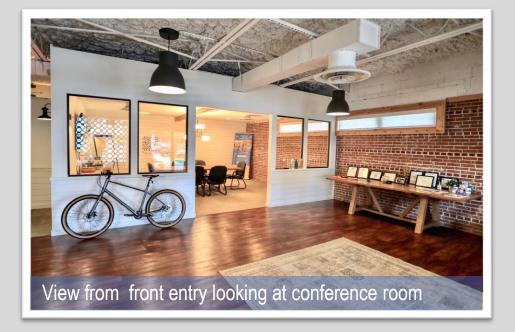

its accuracy and completeness.

### PROPERTY DESCRIPTION

Location: Brooklyn

Building Size:

High-End Office: 4,319+- SF

Climate Controlled Storage: 1,874+- SF

Total Estimated Size: 6,193+- SF

Parking: 12 Secured/gated + 12 off-site

(on S & W sides of Building)

Zoning: CBD- Central Business District

Most Recent Use: Real Estate/Construction office

**Price:** \$1,495,000.00

Annual OPEX: \$5.35 SF

(Excludes Utilities/Breakdown available upon request)

Building/Improvements:

Year Built/Age: 1960 Remodeled: 2018

HVAC: Replaced 2021/2022

Roof: Replaced 2017

Improvements: High-end contemporary office with built-in cubicles, conference room, kitchen & climate controlled

storage.

Overhead Door: 1 grade level



#### **SURVEY**



## FLOOR PLAN





# **AERIAL**





## **PHOTOS**









## AREA DEMOGRAPHICS



|                           | 1 MILE | 3 MILES | 5 MILES |
|---------------------------|--------|---------|---------|
| 2023 Population           | 7,844  | 87,165  | 190,640 |
| 2028 Projected Population | 8,267  | 95,076  | 208 795 |
| 2023 Total Households     | 4,159  | 38,266  | 82,159  |
| 2028 Projected Households | 4,218  | 41,187  | 89,026  |
| Average Household Income  | 82,227 | 80,871  | 80,416  |
| 2023 Median Age           | 45.2   | 38.2    | 38.5    |
| 2023 Total Housing Units  | 4,791  | 45,702  | 90,021  |

### Day Time Employees

1 Mile - 38,000 +

3 Mile - 118,000 +

5 Mile - 180,000 +

#### **2023 Total Businesses**

1 Mile – 1,206

3 Mile – 8,464

5 Mile – 16,703

#### **Traffic Counts**

Forest Street: 2,600 AADT

Riverside Avenue: 29