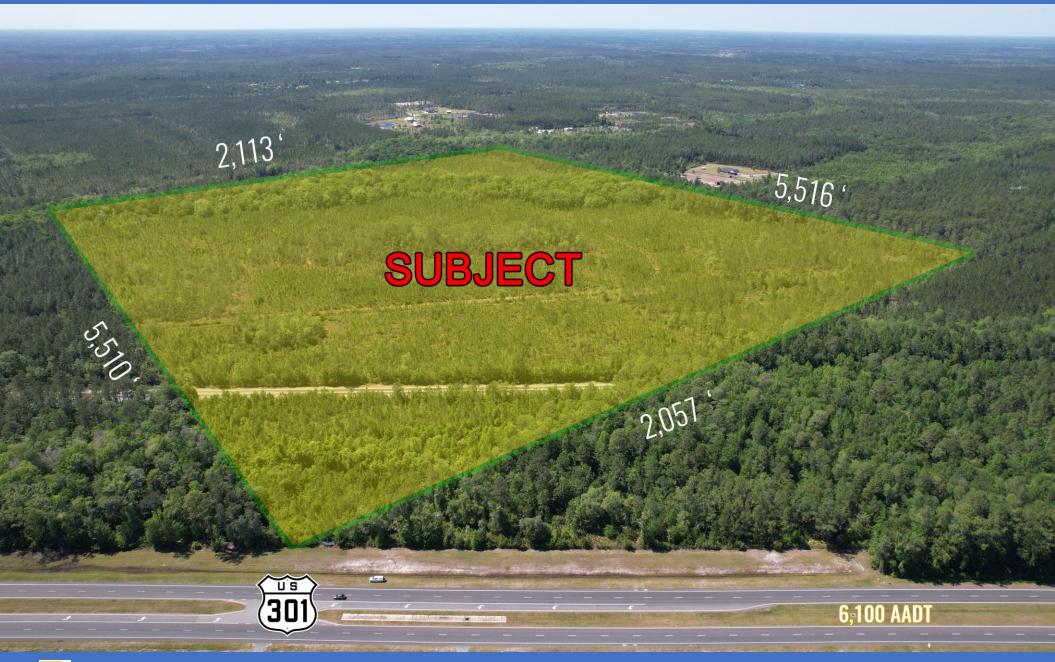

Location:

6.75+- miles SW of downtown Callahan on west side of Highway 301

Parcel #'s:

37-1N-24-2220-0004-0020 37-1N-24-2220-0005-0000 37-1N-24-2220-0004-0010

Estimated Land Size: 262+- acres

Zoning: Open Rural

Most recent use: Timberland

**Utilities:** Electricity available

AADT: 6,100 cars per day

Price: \$1,300,000.00

# PROPERTY AERIAL

## **AERIAL PHOTOS**