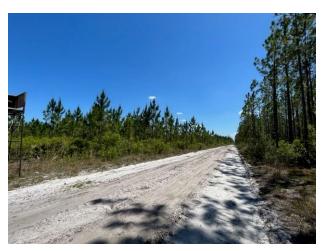

Location:

6.75+- miles SW of downtown Callahan on west side of Highway 301

Parcel #'s:

37-1N-24-2220-0004-0020 37-1N-24-2220-0005-0000 37-1N-24-2220-0004-0010

Estimated Land Size: 262+- acres

Zoning: Open Rural

Most recent use: Timberland

**Utilities:** Electricity available

AADT: 6,100 cars per day

Price: \$1,300,000.00