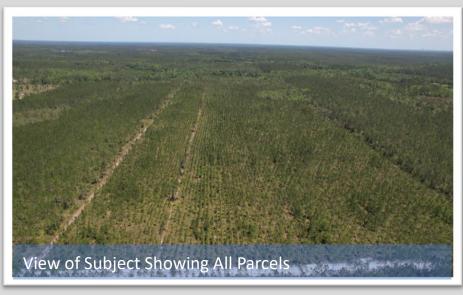

g: Open Rural

Most recent use: Timberland

**Utilities:** Electricity available

AADT: 6,100 cars per day

Price: \$1,300,000.00







#### **Cord Butler**

60 Ocean Blvd., Suite #15 Atlantic Beach, Florida 32233 Phone: (904) 465- 1000

Email: cord@thecordellgroup.com

Donald G. "Beau" Maurer 60 Ocean Blvd., Suite #15 Atlantic Beach, Florida 32233 Phone: (904) 370-0600 Email: beau@thecordellgroup.com



#### Lange Visit Our Website For Complete Listings

The information contained herein has been obtained from sources believed reliable. While we do not doubt it's accuracy, we have not verified it and make no guarantee, warranty, or representation about it. It is your responsibility to independently confirm its accuracy and completeness.

# PROPERTY AERIAL





## **AERIAL PHOTOS**









# TAX MAP









### AREA DEMOGRAPHICS



### US Hwy 301 & Thomas Creek Rd, Callahan, FL 32011



|                           | 3 MILES  | 5 MILES  | 10 MILES |
|---------------------------|----------|----------|----------|
| 2022 Population           | 1,644    | 6,071    | 36,475   |
| 2027 Projected Population | 1,835    | 6.609    | 39,063   |
| 2022 Total Households     | 592      | 2,211    | 13,243   |
| 2027 Projected Households | 679      | 2,475    | 14,392   |
| Average Household Income  | \$71,625 | \$69,832 | \$64.758 |
| 2022 Median Age           | 41.9     | 41.9     | 39.6     |
| 2022 Total Housing Units  | 592      | 2,221    | 13,243   |
| 2022 Total Businesses     | 27       | 105      | 1,229    |