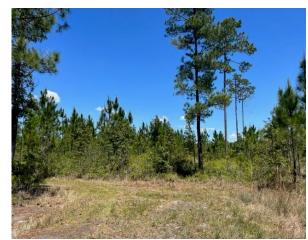

Location:

6.75+- miles SW of downtown Callahan on west side of Highway 301

Parcel #'s:

37-1N-24-2220-0004-0020 37-1N-24-2220-0005-0000 37-1N-24-2220-0004-0010

Estimated Land Size: 262+- acres

Zoning: Open Rural

Most recent use: Timberland

**Utilities:** Electricity available

AADT: 6,100 cars per day

Price: \$1,300,000.00