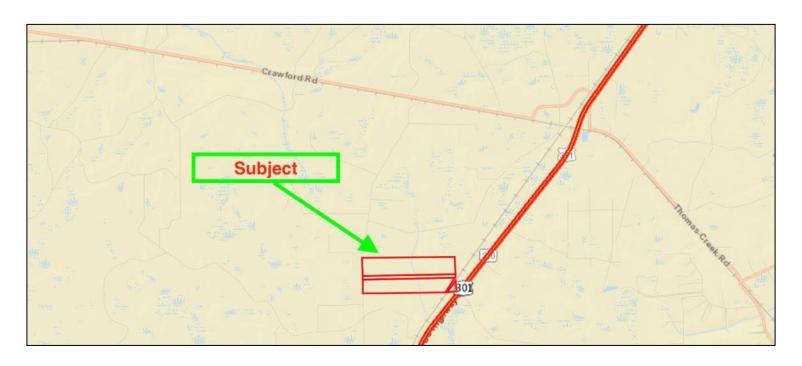

# TAX MAP

Location:

6.75+- miles SW of downtown Callahan on west side of Highway 301

Parcel #'s:

37-1N-24-2220-0004-0020 37-1N-24-2220-0005-0000 37-1N-24-2220-0004-0010

Estimated Land Size: 262+- acres

Zoning: Open Rural