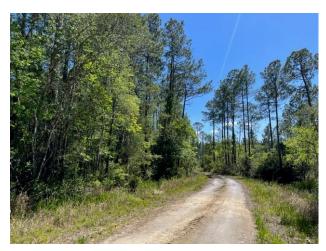

Location:

6.75+- miles SW of downtown Callahan on west side of Highway 301

Parcel #'s:

37-1N-24-2220-0004-0020 37-1N-24-2220-0005-0000 37-1N-24-2220-0004-0010

Estimated Land Size: 262+- acres

Zoning: Open Rural

Most recent use: Timberland

**Utilities:** Electricity available

AADT: 6,100 cars per day

Price: \$1,300,000.00