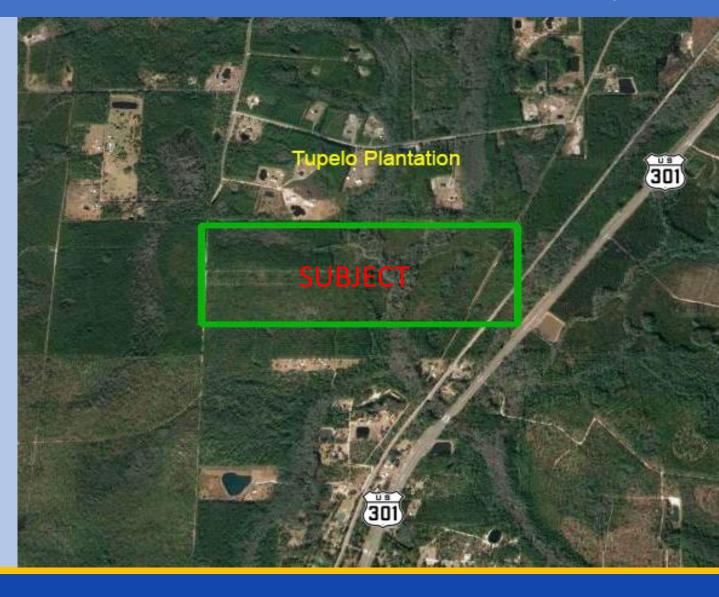

# PROPERTY AERIAL

## **AERIAL PHOTOS**

Location:

6.75+- miles SW of downtown Callahan on west side of Highway 301

Parcel #'s:

37-1N-24-2220-0004-0020 37-1N-24-2220-0005-0000 37-1N-24-2220-0004-0010

Estimated Land Size: 262+- acres

Zoning: Open Rural