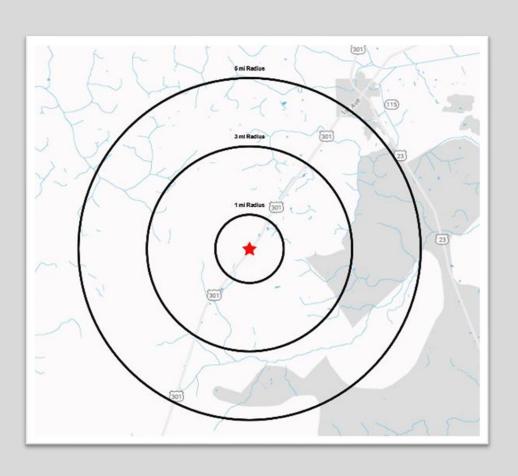

### AREA DEMOGRAPHICS

### US Hwy 301 & Thomas Creek Rd, Callahan, FL 32011

|                           | 3 MILES  | 5 MILES  | 10 MILES |
|---------------------------|----------|----------|----------|
| 2022 Population           | 1,644    | 6,071    | 36,475   |
| 2027 Projected Population | 1,835    | 6.609    | 39,063   |
| 2022 Total Households     | 592      | 2,211    | 13,243   |
| 2027 Projected Households | 679      | 2,475    | 14,392   |
| Average Household Income  | \$71,625 | \$69,832 | \$64.758 |
| 2022 Median Age           | 41.9     | 41.9     | 39.6     |
| 2022 Total Housing Units  | 592      | 2,221    | 13,243   |
| 2022 Total Businesses     | 27       | 105      | 1,229    |