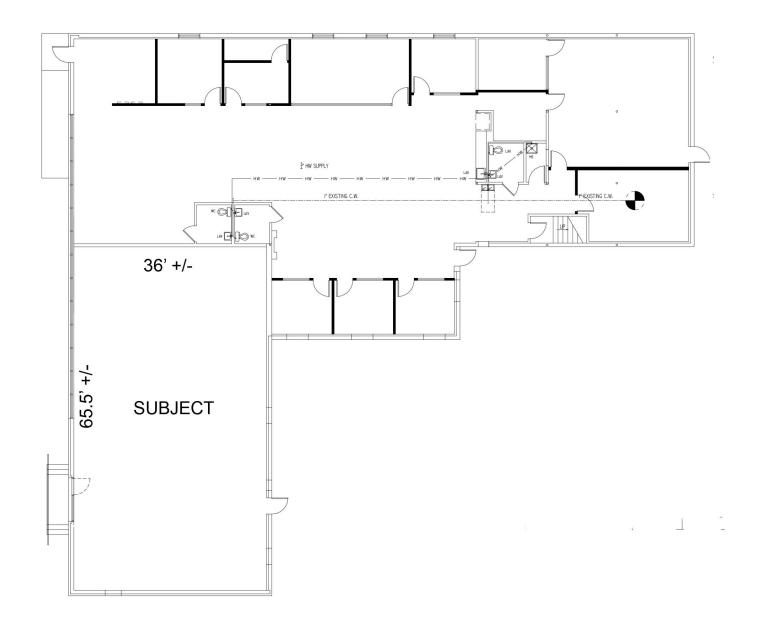

## FLOOR PLAN

#### **PROPERTY HIGHLIGHTS**

Location: Riverside Market
East of US 17 & South of I-10

**Suite Size:** 2,350 +- SF

Parking: Adequate

Frontage/Access/Exposure: 144 +- FF along the

north side of College Street in Riverside