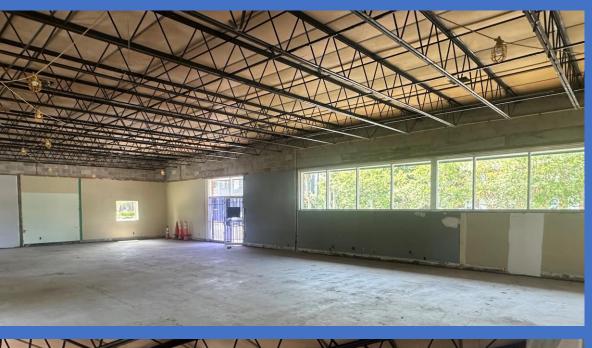

#### **PROPERTY HIGHLIGHTS**

Location: Riverside Market
East of US 17 & South of I-10

**Suite Size:** 2,350 +- SF

Parking: Adequate

Frontage/Access/Exposure: 144 +- FF along the

north side of College Street in Riverside

**Zoning:** IL – Industrial Light

Utilities: JEA, City Water & Sewer

**Renovations:** Lease Space (shell condition) Interior of adjacent unit fully renovated.

Rate: \$12.95 SF NNN / Negotiable TI Allowance

# SUBJECT PHOTOS