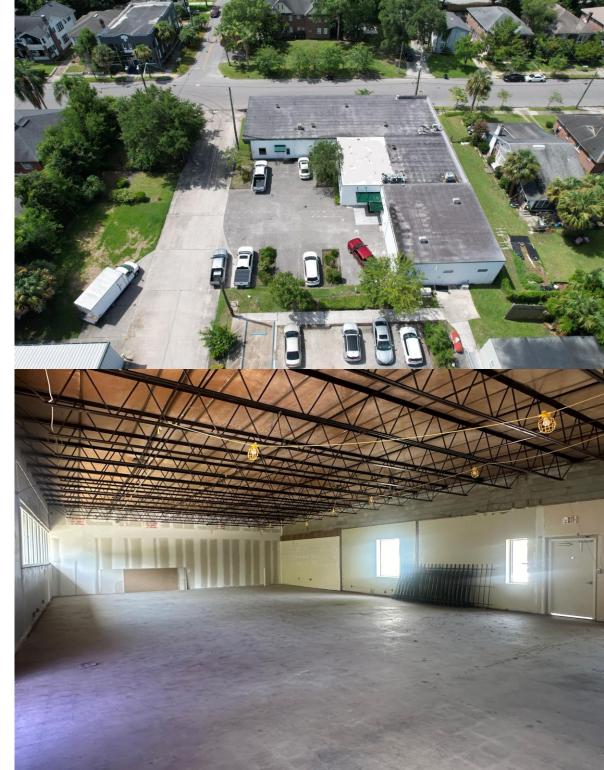

# SUBJECT PHOTOS

#### **PROPERTY HIGHLIGHTS**

Location: Riverside Market
East of US 17 & South of I-10

**Suite Size:** 2,350 +- SF

Parking: Adequate

Frontage/Access/Exposure: 144 +- FF along the

north side of College Street in Riverside

**Zoning:** IL – Industrial Light

Utilities: JEA, City Water & Sewer

**Renovations:** Lease Space (shell condition) Interior of adjacent unit fully renovated.

Rate: \$12.95 SF NNN / Negotiable TI Allowance