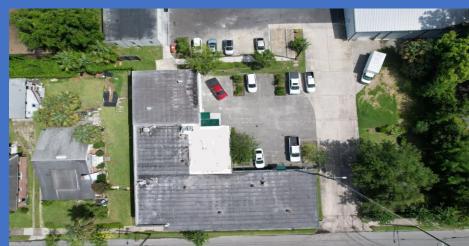

erein has been obtained from sources believed reliable. While we do not doubt it's accuracy, we have not verified it and make no guarantee, warranty, or representation about it. It is your responsibility to independently confirm its accuracy and completeness.

#### **PROPERTY HIGHLIGHTS**

Location: Riverside Market
East of US 17 & South of I-10

**Suite Size:** 2,350 +- SF

Parking: Adequate

Frontage/Access/Exposure: 144 +- FF along the

north side of College Street in Riverside

**Zoning:** IL – Industrial Light

Utilities: JEA, City Water & Sewer

**Renovations:** Lease Space (shell condition) Interior of adjacent unit fully renovated.

Rate: \$12.95 SF NNN / Negotiable TI Allowance

CAM/Real Estate Tax & Insurance: \$4.00 SF (Estimated)





## FLOOR PLAN



# SUBJECT PHOTOS