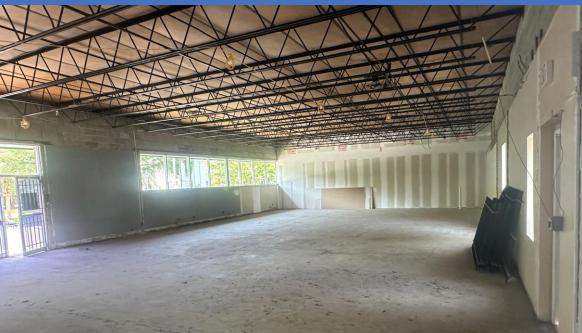

#### **PROPERTY HIGHLIGHTS**

Location: Riverside Market
East of US 17 & South of I-10

**Suite Size:** 2,350 +- SF

Parking: Adequate

Frontage/Access/Exposure: 144 +- FF along the

north side of College Street in Riverside

**Zoning:** IL – Industrial Light

Utilities: JEA, City Water & Sewer

**Renovations:** Lease Space (shell condition) Interior of adjacent unit fully renovated.

Rate: \$12.95 SF NNN / Negotiable TI Allowance

# SUBJECT PHOTOS