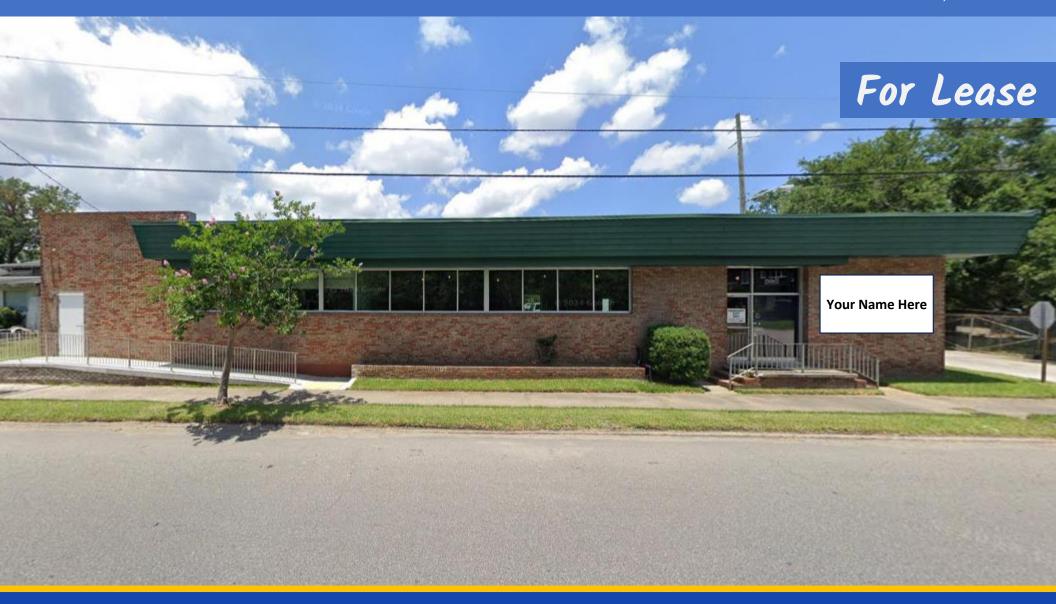

### FOR LEASE: Riverside Professional Office

#### **PROPERTY HIGHLIGHTS**

Location: Riverside Market
East of US 17 & South of I-10

**Suite Size:** 2,350 +- SF

Parking: Adequate

Frontage/Access/Exposure: 144 +- FF along the

north side of College Street in Riverside

**Zoning:** IL – Industrial Light

Utilities: JEA, City Water & Sewer

**Renovations:** Lease Space (shell condition) Interior of adjacent unit fully renovated.

Rate: \$12.95 SF NNN / Negotiable TI Allowance