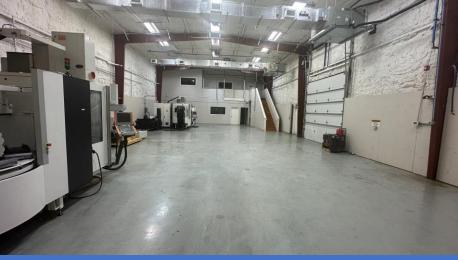

nding Blvd.

**Total Combined Building Sizes:** 21,337+- SF Buildings insulated & climate controlled

Overhead Doors/Grade Level Loading:

Building #1: 1, 11' x 10' & 1, 8' x 10'

Building #2: 2, 12' x 12'

### Clear Ceiling Height:

Building #1: 15.8' to bottom of ceiling grid

Building #2: 18.8' - 21' clear to bottom of I-beam

#### Power:

Building #1: 3 phase, 208/800 amp Building #2: 3 phase, 208/1,200 amp

Estimated Land Size: 2.67+- acres

Frontage/Access/Exposure: 264+- FF along

West side of Wesconnett Blvd.

Parking: 47 + 4 handicap

Zoning: CCG-2 (Click To Learn More)

Electric, Water & Sewer: Provided by JEA

Price: \$2,560,900/\$120 SF Lease Rate: \$11.95 SF NNN

CAM/Real Estate Tax & Insurance: \$1.93 SF



## **SURVEY**



# **EXTERIOR PHOTOS**









# INTERIOR PHOTOS









## LOCATION MAP



# AREA BUSINESSES



# AREA DEMOGRAPHICS



|                           | 1 MILE | 3 MILES | 5 MILES |
|---------------------------|--------|---------|---------|
| 2024 Population           | 10,350 | 84,960  | 176,751 |
| 2027 Projected Population | 10,404 | 86,488  | 180,210 |
| 2024 Total Households     | 4,275  | 33,824  | 70,926  |
| 2027 Projected Households | 4,287  | 34,349  | 72,155  |
| Average Household Income  | 62,685 | 67,638  | 69,711  |
| 2024 Median Age           | 39.2   | 36.4    | 36.1    |
| 2024 Total Housing Units  | 4,616  | 37,270  | 77,970  |
| 2024 Total Businesses     | 584    | 4,022   | 9,256   |