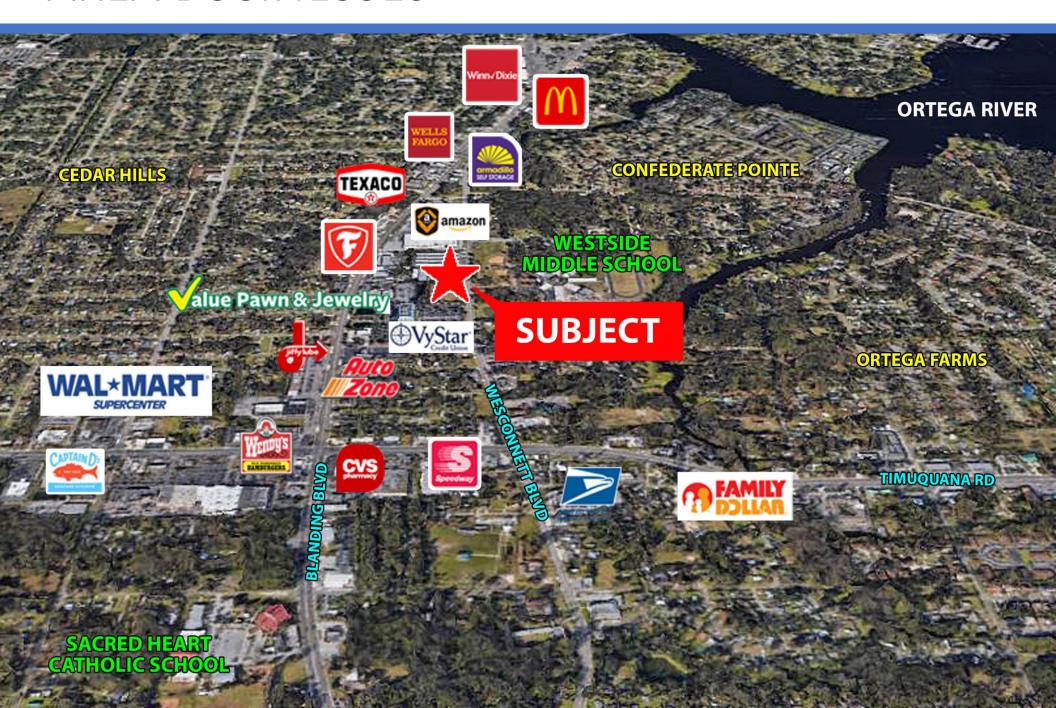

:** 21,337+- SF Buildings insulated & climate controlled

Overhead Doors/Grade Level Loading:

Building #1: 1, 11' x 10' & 1, 8' x 10'

Building #2: 2, 12' x 12'

### Clear Ceiling Height:

Building #1: 15.8' to bottom of ceiling grid

Building #2: 18.8' - 21' clear to bottom of I-beam

#### Power:

Building #1: 3 phase, 208/800 amp Building #2: 3 phase, 208/1,200 amp

Estimated Land Size: 2.67+- acres

Frontage/Access/Exposure: 264+- FF along

West side of Wesconnett Blvd.

Parking: 47 + 4 handicap

Zoning: CCG-2 (Click To Learn More)

Electric, Water & Sewer: Provided by JEA

Price: \$2,560,900/\$120 SF Lease Rate: \$11.95 SF NNN

CAM/Real Estate Tax & Insurance: \$1.93 SF



## **SURVEY**



# **EXTERIOR PHOTOS**









# INTERIOR PHOTOS









## LOCATION MAP



# AREA BUSINESSES



# AREA DEMOGRAPHICS



|                           | 1 MILE | 3 MILES | 5 MILES |
|---------------------------|--------|---------|---------|
| 2024 Population           | 10,350 | 84,960  | 176,751 |
| 2027 Projected Population | 10,404 | 86,488  | 180,210 |
| 2024 Total Households     | 4,275  | 33,824  | 70,926  |
| 2027 Projected Households | 4,287  | 34,349  | 72,155  |
| Average Household Income  | 62,685 | 67,638  | 69,711  |
| 2024 Median Age           | 39.2   | 36.4    | 36.1    |
| 2024 Total Housing Units  | 4,616  | 37,270  | 77,970  |
| 2024 Total Businesses     | 584    | 4,022   | 9,256   |