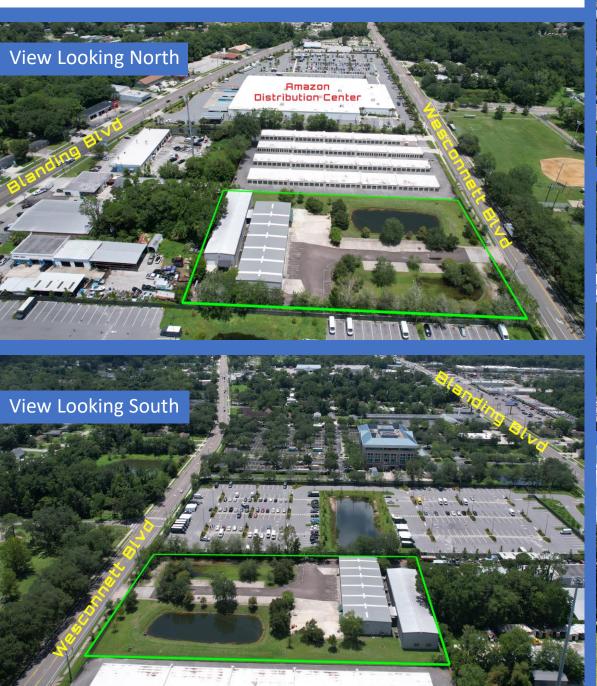

lvd. approx. 2,500' S. of Blanding Blvd.

**Total Combined Building Sizes:** 21,337+- SF Buildings insulated & climate controlled

Overhead Doors/Grade Level Loading:

Building #1: 1, 11' x 10' & 1, 8' x 10'

Building #2: 2, 12' x 12'

### Clear Ceiling Height:

Building #1: 15.8' to bottom of ceiling grid

Building #2: 18.8' - 21' clear to bottom of I-beam

#### Power:

Building #1: 3 phase, 208/800 amp Building #2: 3 phase, 208/1,200 amp

Estimated Land Size: 2.67+- acres

Frontage/Access/Exposure: 264+- FF along

West side of Wesconnett Blvd.

Parking: 47 + 4 handicap

Zoning: CCG-2 (Click To Learn More)

Electric, Water & Sewer: Provided by JEA

Price: \$2,560,900/\$120 SF Lease Rate: \$11.95 SF NNN

CAM/Real Estate Tax & Insurance: \$1.93 SF



## **SURVEY**



# **EXTERIOR PHOTOS**









# INTERIOR PHOTOS









## LOCATION MAP



# AREA BUSINESSES



# AREA DEMOGRAPHICS



|                           | 1 MILE | 3 MILES | 5 MILES |
|---------------------------|--------|---------|---------|
| 2024 Population           | 10,350 | 84,960  | 176,751 |
| 2027 Projected Population | 10,404 | 86,488  | 180,210 |
| 2024 Total Households     | 4,275  | 33,824  | 70,926  |
| 2027 Projected Households | 4,287  | 34,349  | 72,155  |
| Average Household Income  | 62,685 | 67,638  | 69,711  |
| 2024 Median Age           | 39.2   | 36.4    | 36.1    |
| 2024 Total Housing Units  | 4,616  | 37,270  | 77,970  |
| 2024 Total Businesses     | 584    | 4,022   | 9,256   |