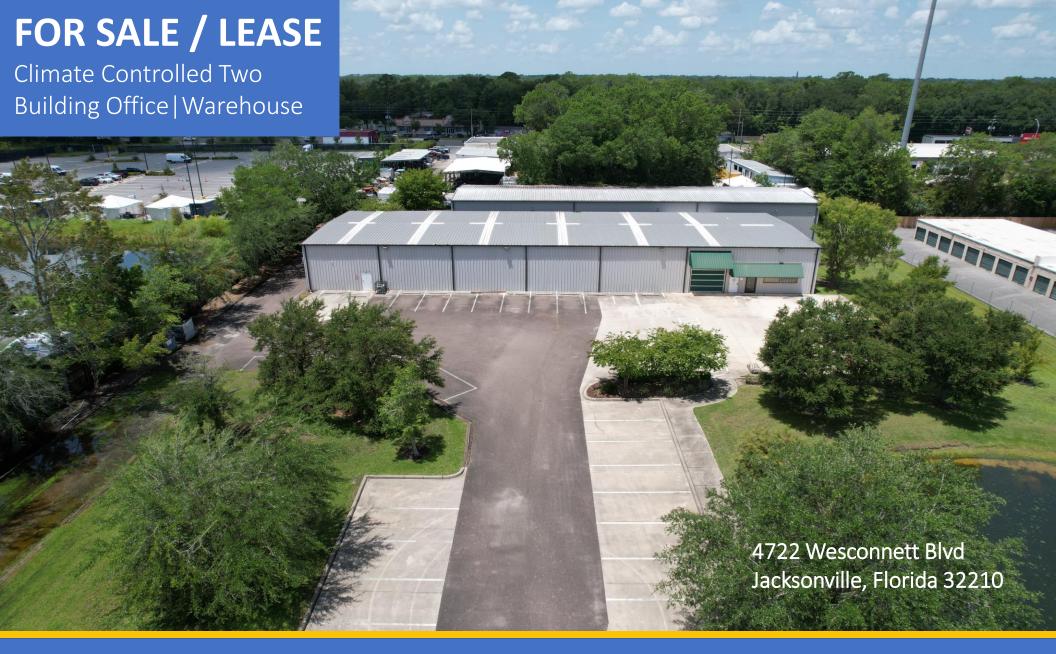

### **PROPERTY HIGHLIGHTS**

**Location:** West side of Wesconnett Blvd. approx. 2,500' S. of Blanding Blvd.

**Total Combined Building Sizes:** 21,337+- SF Buildings insulated & climate controlled

Overhead Doors/Grade Level Loading:

#### Power:

Building #1: 3 phase, 208/800 amp Building #2: 3 phase, 208/1,200 amp

Estimated Land Size: 2.67+- acres

Frontage/Access/Exposure: 264+- FF along

West side of Wesconnett Blvd.

Parking: 47 + 4 handicap

Zoning: CCG-2 (Click To Learn More)

Electric, Water & Sewer: Provided by JEA

Price: \$2,560,900/\$120 SF Lease Rate: \$11.95 SF NNN

CAM/Real Estate Tax & Insurance: \$1.93 SF