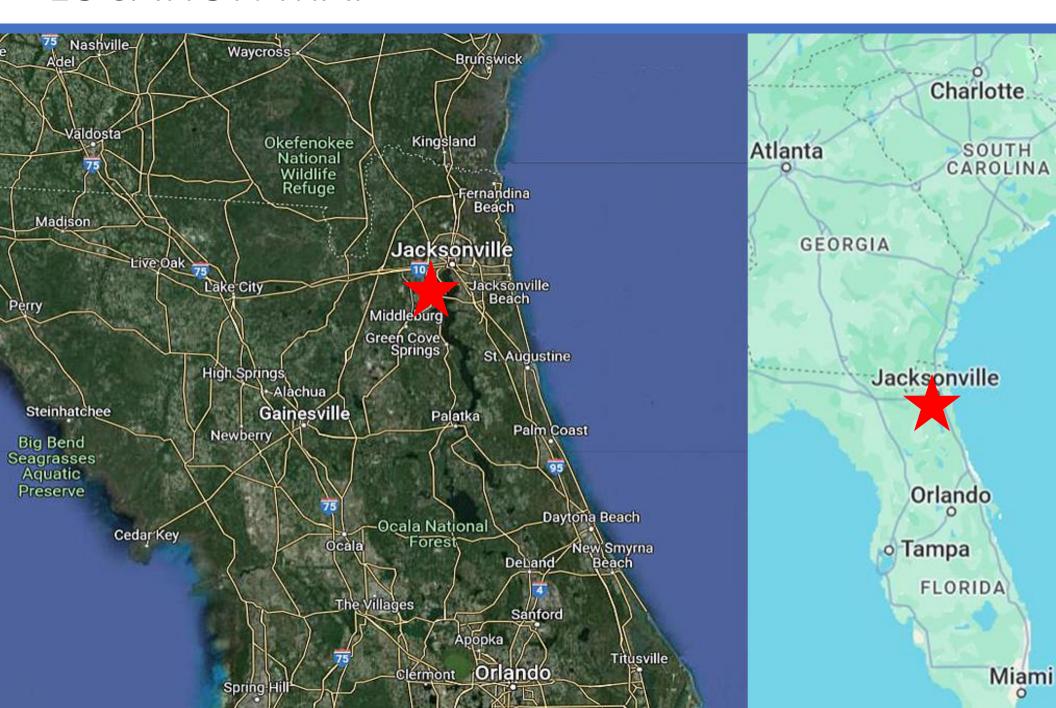

mbined Building Sizes:** 21,337+- SF Buildings insulated & climate controlled

Overhead Doors/Grade Level Loading:

Building #1: 1, 11' x 10' & 1, 8' x 10'

Building #2: 2, 12' x 12'

### Clear Ceiling Height:

Building #1: 15.8' to bottom of ceiling grid

Building #2: 18.8' - 21' clear to bottom of I-beam

#### Power:

Building #1: 3 phase, 208/800 amp Building #2: 3 phase, 208/1,200 amp

Estimated Land Size: 2.67+- acres

Frontage/Access/Exposure: 264+- FF along

West side of Wesconnett Blvd.

Parking: 47 + 4 handicap

Zoning: CCG-2 (Click To Learn More)

Electric, Water & Sewer: Provided by JEA

Price: \$2,560,900/\$120 SF Lease Rate: \$11.95 SF NNN

CAM/Real Estate Tax & Insurance: \$1.93 SF



## **SURVEY**



# **EXTERIOR PHOTOS**









# INTERIOR PHOTOS









## LOCATION MAP



# AREA BUSINESSES



# AREA DEMOGRAPHICS



|                           | 1 MILE | 3 MILES | 5 MILES |
|---------------------------|--------|---------|---------|
| 2024 Population           | 10,350 | 84,960  | 176,751 |
| 2027 Projected Population | 10,404 | 86,488  | 180,210 |
| 2024 Total Households     | 4,275  | 33,824  | 70,926  |
| 2027 Projected Households | 4,287  | 34,349  | 72,155  |
| Average Household Income  | 62,685 | 67,638  | 69,711  |
| 2024 Median Age           | 39.2   | 36.4    | 36.1    |
| 2024 Total Housing Units  | 4,616  | 37,270  | 77,970  |
| 2024 Total Businesses     | 584    | 4,022   | 9,256   |