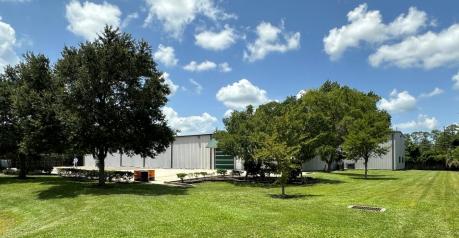

pprox. 2,500' S. of Blanding Blvd.

**Total Combined Building Sizes:** 21,337+- SF Buildings insulated & climate controlled

Overhead Doors/Grade Level Loading:

Building #1: 1, 11' x 10' & 1, 8' x 10'

Building #2: 2, 12' x 12'

### Clear Ceiling Height:

Building #1: 15.8' to bottom of ceiling grid

Building #2: 18.8' - 21' clear to bottom of I-beam

#### Power:

Building #1: 3 phase, 208/800 amp Building #2: 3 phase, 208/1,200 amp

Estimated Land Size: 2.67+- acres

Frontage/Access/Exposure: 264+- FF along

West side of Wesconnett Blvd.

Parking: 47 + 4 handicap

Zoning: CCG-2 (Click To Learn More)

Electric, Water & Sewer: Provided by JEA

Price: \$2,560,900/\$120 SF Lease Rate: \$11.95 SF NNN

CAM/Real Estate Tax & Insurance: \$1.93 SF



## **SURVEY**



# **EXTERIOR PHOTOS**









# INTERIOR PHOTOS









## LOCATION MAP



# AREA BUSINESSES



# AREA DEMOGRAPHICS



|                           | 1 MILE | 3 MILES | 5 MILES |
|---------------------------|--------|---------|---------|
| 2024 Population           | 10,350 | 84,960  | 176,751 |
| 2027 Projected Population | 10,404 | 86,488  | 180,210 |
| 2024 Total Households     | 4,275  | 33,824  | 70,926  |
| 2027 Projected Households | 4,287  | 34,349  | 72,155  |
| Average Household Income  | 62,685 | 67,638  | 69,711  |
| 2024 Median Age           | 39.2   | 36.4    | 36.1    |
| 2024 Total Housing Units  | 4,616  | 37,270  | 77,970  |
| 2024 Total Businesses     | 584    | 4,022   | 9,256   |