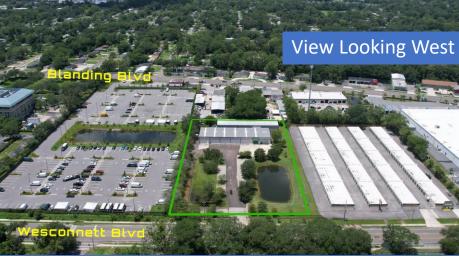

d. approx. 2,500' S. of Blanding Blvd.

**Total Combined Building Sizes:** 21,337+- SF Buildings insulated & climate controlled

Overhead Doors/Grade Level Loading:

Building #1: 1, 11' x 10' & 1, 8' x 10'

Building #2: 2, 12' x 12'

### Clear Ceiling Height:

Building #1: 15.8' to bottom of ceiling grid

Building #2: 18.8' - 21' clear to bottom of I-beam

#### Power:

Building #1: 3 phase, 208/800 amp Building #2: 3 phase, 208/1,200 amp

Estimated Land Size: 2.67+- acres

Frontage/Access/Exposure: 264+- FF along

West side of Wesconnett Blvd.

Parking: 47 + 4 handicap

Zoning: CCG-2 (Click To Learn More)

Electric, Water & Sewer: Provided by JEA

Price: \$2,560,900/\$120 SF Lease Rate: \$11.95 SF NNN

CAM/Real Estate Tax & Insurance: \$1.93 SF



## **SURVEY**



# **EXTERIOR PHOTOS**









# INTERIOR PHOTOS









## LOCATION MAP



# AREA BUSINESSES



# AREA DEMOGRAPHICS



|                           | 1 MILE | 3 MILES | 5 MILES |
|---------------------------|--------|---------|---------|
| 2024 Population           | 10,350 | 84,960  | 176,751 |
| 2027 Projected Population | 10,404 | 86,488  | 180,210 |
| 2024 Total Households     | 4,275  | 33,824  | 70,926  |
| 2027 Projected Households | 4,287  | 34,349  | 72,155  |
| Average Household Income  | 62,685 | 67,638  | 69,711  |
| 2024 Median Age           | 39.2   | 36.4    | 36.1    |
| 2024 Total Housing Units  | 4,616  | 37,270  | 77,970  |
| 2024 Total Businesses     | 584    | 4,022   | 9,256   |