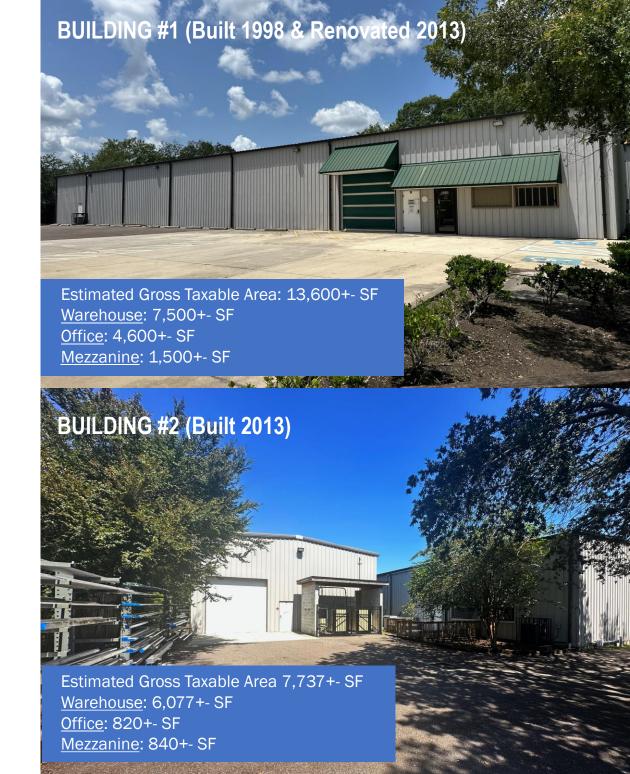

### **PROPERTY HIGHLIGHTS**

**Location:** West side of Wesconnett Blvd. approx. 2,500' S. of Blanding Blvd.

**Total Combined Building Sizes:** 21,337+- SF Buildings insulated & climate controlled

Overhead Doors/Grade Level Loading:

Building #1: 1, 11' x 10' & 1, 8' x 10'

Building #2: 2, 12' x 12'

### Clear Ceiling Height:

Building #1: 15.8' to bottom of ceiling grid

Building #2: 18.8' - 21' clear to bottom of I-beam