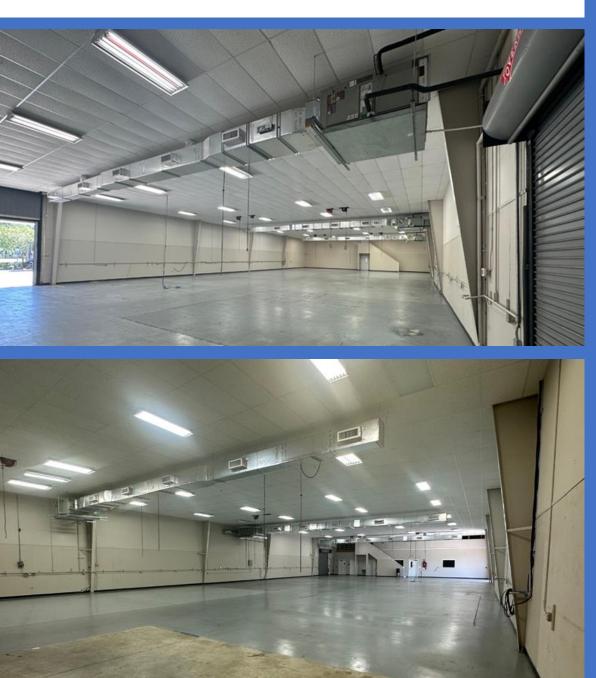

landing Blvd.

**Total Combined Building Sizes:** 21,337+- SF Buildings insulated & climate controlled

Overhead Doors/Grade Level Loading:

Building #1: 1, 11' x 10' & 1, 8' x 10'

Building #2: 2, 12' x 12'

### Clear Ceiling Height:

Building #1: 15.8' to bottom of ceiling grid

Building #2: 18.8' - 21' clear to bottom of I-beam

#### Power:

Building #1: 3 phase, 208/800 amp Building #2: 3 phase, 208/1,200 amp

Estimated Land Size: 2.67+- acres

Frontage/Access/Exposure: 264+- FF along

West side of Wesconnett Blvd.

Parking: 47 + 4 handicap

Zoning: CCG-2 (Click To Learn More)

Electric, Water & Sewer: Provided by JEA

Price: \$2,560,900/\$120 SF Lease Rate: \$11.95 SF NNN

CAM/Real Estate Tax & Insurance: \$1.93 SF



## **SURVEY**



# **EXTERIOR PHOTOS**









# INTERIOR PHOTOS









## LOCATION MAP



# AREA BUSINESSES



# AREA DEMOGRAPHICS



|                           | 1 MILE | 3 MILES | 5 MILES |
|---------------------------|--------|---------|---------|
| 2024 Population           | 10,350 | 84,960  | 176,751 |
| 2027 Projected Population | 10,404 | 86,488  | 180,210 |
| 2024 Total Households     | 4,275  | 33,824  | 70,926  |
| 2027 Projected Households | 4,287  | 34,349  | 72,155  |
| Average Household Income  | 62,685 | 67,638  | 69,711  |
| 2024 Median Age           | 39.2   | 36.4    | 36.1    |
| 2024 Total Housing Units  | 4,616  | 37,270  | 77,970  |
| 2024 Total Businesses     | 584    | 4,022   | 9,256   |