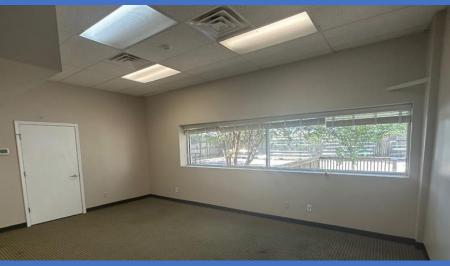

ing Blvd.

**Total Combined Building Sizes:** 21,337+- SF Buildings insulated & climate controlled

Overhead Doors/Grade Level Loading:

Building #1: 1, 11' x 10' & 1, 8' x 10'

Building #2: 2, 12' x 12'

### Clear Ceiling Height:

Building #1: 15.8' to bottom of ceiling grid

Building #2: 18.8' - 21' clear to bottom of I-beam

#### Power:

Building #1: 3 phase, 208/800 amp Building #2: 3 phase, 208/1,200 amp

Estimated Land Size: 2.67+- acres

Frontage/Access/Exposure: 264+- FF along

West side of Wesconnett Blvd.

Parking: 47 + 4 handicap

Zoning: CCG-2 (Click To Learn More)

Electric, Water & Sewer: Provided by JEA

Price: \$2,560,900/\$120 SF Lease Rate: \$11.95 SF NNN

CAM/Real Estate Tax & Insurance: \$1.93 SF



## **SURVEY**



# **EXTERIOR PHOTOS**









# INTERIOR PHOTOS









## LOCATION MAP



# AREA BUSINESSES



# AREA DEMOGRAPHICS



|                           | 1 MILE | 3 MILES | 5 MILES |
|---------------------------|--------|---------|---------|
| 2024 Population           | 10,350 | 84,960  | 176,751 |
| 2027 Projected Population | 10,404 | 86,488  | 180,210 |
| 2024 Total Households     | 4,275  | 33,824  | 70,926  |
| 2027 Projected Households | 4,287  | 34,349  | 72,155  |
| Average Household Income  | 62,685 | 67,638  | 69,711  |
| 2024 Median Age           | 39.2   | 36.4    | 36.1    |
| 2024 Total Housing Units  | 4,616  | 37,270  | 77,970  |
| 2024 Total Businesses     | 584    | 4,022   | 9,256   |