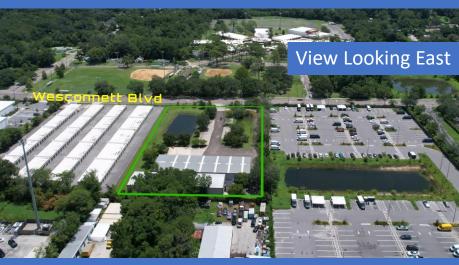

approx. 2,500' S. of Blanding Blvd.

**Total Combined Building Sizes:** 21,337+- SF Buildings insulated & climate controlled

Overhead Doors/Grade Level Loading:

Building #1: 1, 11' x 10' & 1, 8' x 10'

Building #2: 2, 12' x 12'

### Clear Ceiling Height:

Building #1: 15.8' to bottom of ceiling grid

Building #2: 18.8' - 21' clear to bottom of I-beam

#### Power:

Building #1: 3 phase, 208/800 amp Building #2: 3 phase, 208/1,200 amp

Estimated Land Size: 2.67+- acres

Frontage/Access/Exposure: 264+- FF along

West side of Wesconnett Blvd.

Parking: 47 + 4 handicap

Zoning: CCG-2 (Click To Learn More)

Electric, Water & Sewer: Provided by JEA

Price: \$2,560,900/\$120 SF Lease Rate: \$11.95 SF NNN

CAM/Real Estate Tax & Insurance: \$1.93 SF



## **SURVEY**



# **EXTERIOR PHOTOS**









# INTERIOR PHOTOS









## LOCATION MAP



# AREA BUSINESSES



# AREA DEMOGRAPHICS



|                           | 1 MILE | 3 MILES | 5 MILES |
|---------------------------|--------|---------|---------|
| 2024 Population           | 10,350 | 84,960  | 176,751 |
| 2027 Projected Population | 10,404 | 86,488  | 180,210 |
| 2024 Total Households     | 4,275  | 33,824  | 70,926  |
| 2027 Projected Households | 4,287  | 34,349  | 72,155  |
| Average Household Income  | 62,685 | 67,638  | 69,711  |
| 2024 Median Age           | 39.2   | 36.4    | 36.1    |
| 2024 Total Housing Units  | 4,616  | 37,270  | 77,970  |
| 2024 Total Businesses     | 584    | 4,022   | 9,256   |