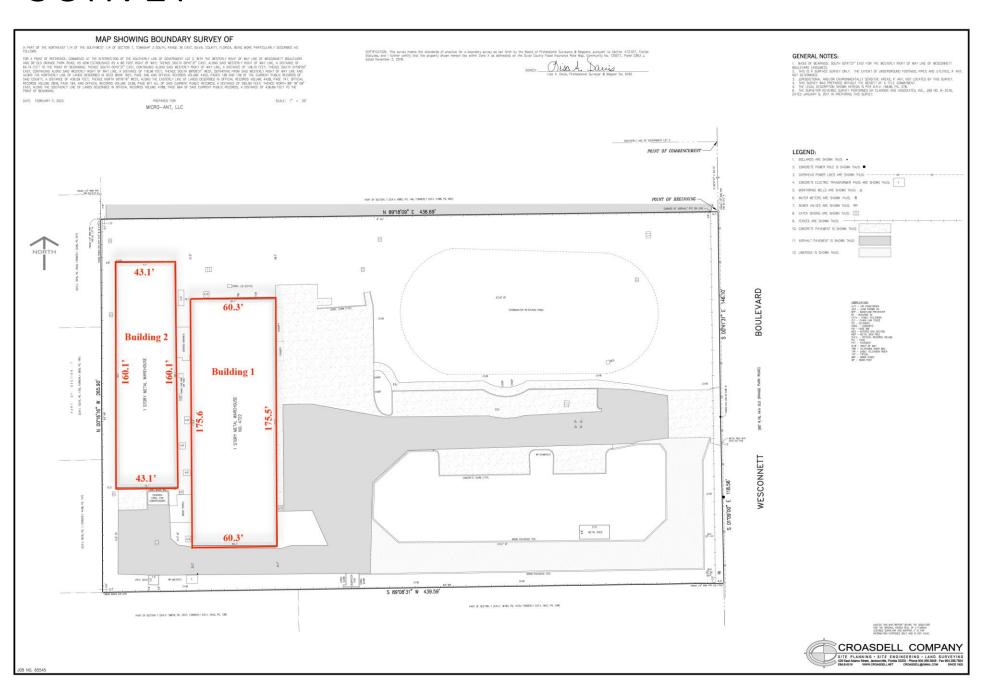

West side of Wesconnett Blvd. approx. 2,500' S. of Blanding Blvd.

**Total Combined Building Sizes:** 21,337+- SF Buildings insulated & climate controlled

Overhead Doors/Grade Level Loading:

Building #1: 1, 11' x 10' & 1, 8' x 10'

Building #2: 2, 12' x 12'

### Clear Ceiling Height:

Building #1: 15.8' to bottom of ceiling grid

Building #2: 18.8' - 21' clear to bottom of I-beam

#### Power:

Building #1: 3 phase, 208/800 amp Building #2: 3 phase, 208/1,200 amp

Estimated Land Size: 2.67+- acres

Frontage/Access/Exposure: 264+- FF along

West side of Wesconnett Blvd.

Parking: 47 + 4 handicap

Zoning: CCG-2 (Click To Learn More)

Electric, Water & Sewer: Provided by JEA

Price: \$2,560,900/\$120 SF Lease Rate: \$11.95 SF NNN

CAM/Real Estate Tax & Insurance: \$1.93 SF



## **SURVEY**



# **EXTERIOR PHOTOS**









# INTERIOR PHOTOS









## LOCATION MAP



# AREA BUSINESSES



# AREA DEMOGRAPHICS



|                           | 1 MILE | 3 MILES | 5 MILES |
|---------------------------|--------|---------|---------|
| 2024 Population           | 10,350 | 84,960  | 176,751 |
| 2027 Projected Population | 10,404 | 86,488  | 180,210 |
| 2024 Total Households     | 4,275  | 33,824  | 70,926  |
| 2027 Projected Households | 4,287  | 34,349  | 72,155  |
| Average Household Income  | 62,685 | 67,638  | 69,711  |
| 2024 Median Age           | 39.2   | 36.4    | 36.1    |
| 2024 Total Housing Units  | 4,616  | 37,270  | 77,970  |
| 2024 Total Businesses     | 584    | 4,022   | 9,256   |