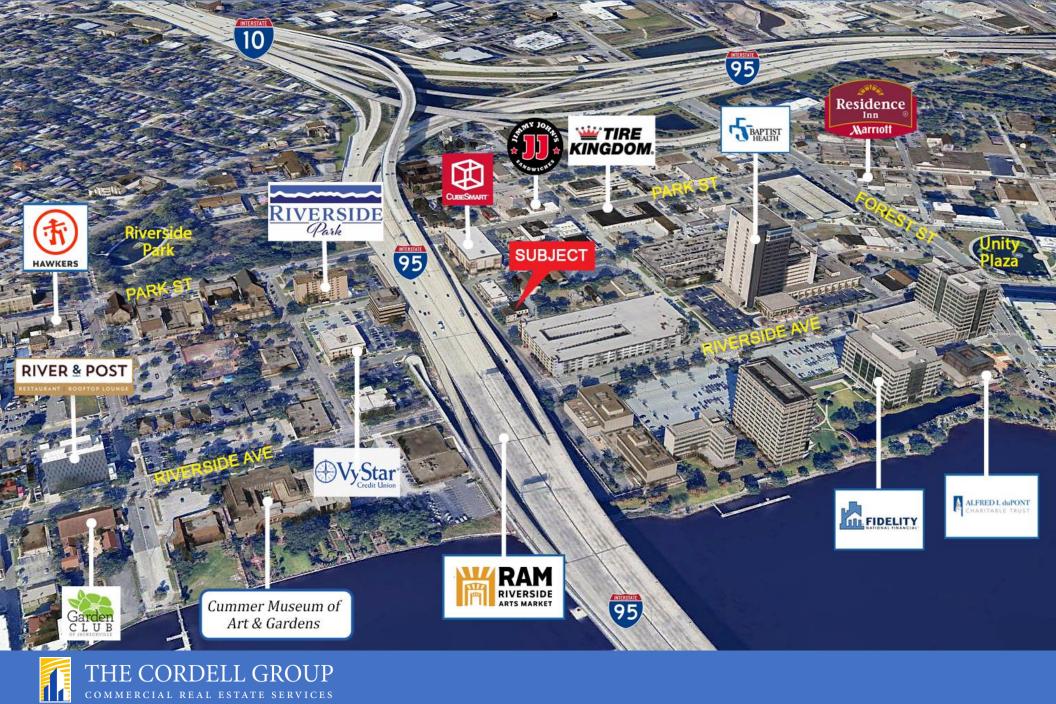

ility to independently confirm its accuracy and completeness.

#### **PROPERTY DESCRIPTION**

**Location**: Brooklyn/Five Points/Riverside submarket with easy access to downtown, I-95 & I-10.

**Suite Includes:** Four offices and a copy room plus full shared use of reception area, 1<sup>st</sup> floor kitchen, and 2 large conference rooms. Space includes a receptionist to greet guests and accept deliveries, electric, internet and janitorial.

Parking: Adequate

Year Built / Renovated: 1956 & 1996

Zoning: CBD – Central Business District

**Tenant Uses:** Great professional office. Ideal for small law firm, accounting firm, insurance agent, mortgage broker, etc.

Full Service Lease Rate: \$2,495.00 per month





### FLOOR PLAN





# **INTERIOR PHOTOS**











### AERIAL LOCATION MAP



### AREA DEMOGRAPHICS

9

## 707 Peninsular Place, Jacksonville, Florida 32204



|                           | 1 MILE   | 3 MILES  | 5 MILES  |
|---------------------------|----------|----------|----------|
| 2023 Population           | 8,506    | 83,894   | 188,153  |
| 2028 Projected Population | 9,946    | 90,459   | 198,228  |
| 2023 Total Households     | 4,851    | 37,402   | 80,453   |
| 2028 Projected Households | 5,823    | 40,819   | 84,856   |
| Average Household Income  | \$81.288 | \$86,595 | \$86,754 |
| 2023 Median Age           | 48.8     | 39.1     | 38.6     |
| 2023 Total Housing Units  | 5,450    | 43,576   | 92,816   |
| 2023 Total Businesses     | 1,455    | 8.480    | 16,859   |