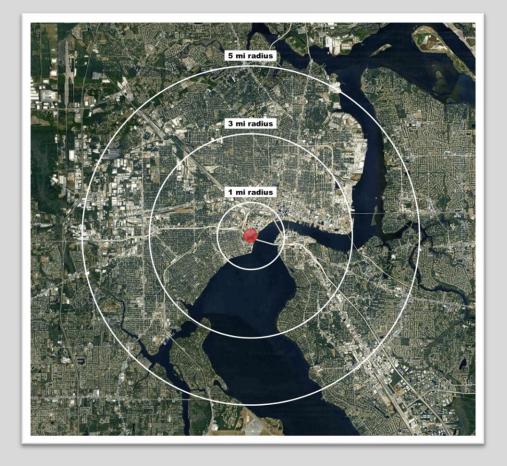

### AREA DEMOGRAPHICS

9

## 707 Peninsular Place, Jacksonville, Florida 32204

|                           | 1 MILE   | 3 MILES  | 5 MILES  |
|---------------------------|----------|----------|----------|
| 2023 Population           | 8,506    | 83,894   | 188,153  |
| 2028 Projected Population | 9,946    | 90,459   | 198,228  |
| 2023 Total Households     | 4,851    | 37,402   | 80,453   |
| 2028 Projected Households | 5,823    | 40,819   | 84,856   |
| Average Household Income  | \$81.288 | \$86,595 | \$86,754 |
| 2023 Median Age           | 48.8     | 39.1     | 38.6     |
| 2023 Total Housing Units  | 5,450    | 43,576   | 92,816   |
| 2023 Total Businesses     | 1,455    | 8.480    | 16,859   |