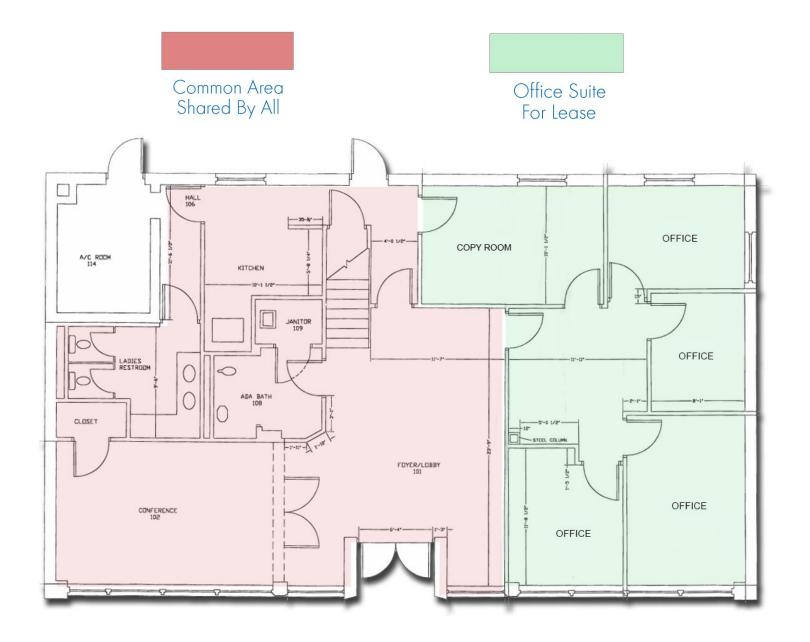

### FLOOR PLAN

#### **PROPERTY DESCRIPTION**

**Location**: Brooklyn/Five Points/Riverside submarket with easy access to downtown, I-95 & I-10.

**Suite Includes:** Four offices and a copy room plus full shared use of reception area, 1<sup>st</sup> floor kitchen, and 2 large conference rooms. Space includes a receptionist to greet guests and accept deliveries, electric, internet and janitorial.