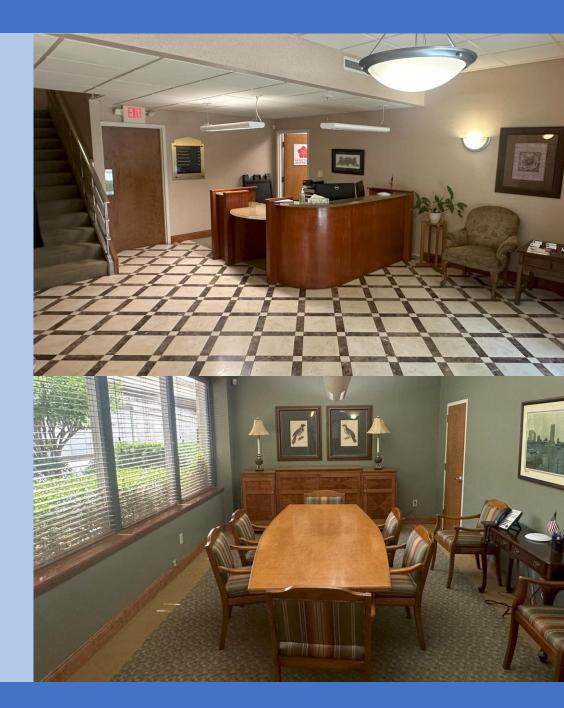

and make no guarantee, warranty, or representation about it. It is your responsibility to independently confirm its accuracy and completeness.

#### **PROPERTY DESCRIPTION**

**Location**: Brooklyn/Five Points/Riverside submarket with easy access to downtown, I-95 & I-10.

**Suite Includes:** Four offices and a copy room plus full shared use of reception area, 1<sup>st</sup> floor kitchen, and 2 large conference rooms. Space includes a receptionist to greet guests and accept deliveries, electric, internet and janitorial.

Parking: Adequate

Year Built / Renovated: 1956 & 1996

Zoning: CBD – Central Business District

**Tenant Uses:** Great professional office. Ideal for small law firm, accounting firm, insurance agent, mortgage broker, etc.

Full Service Lease Rate: \$2,495.00 per month





### FLOOR PLAN





# **INTERIOR PHOTOS**











### AERIAL LOCATION MAP



### AREA DEMOGRAPHICS

9

## 707 Peninsular Place, Jacksonville, Florida 32204



|                           | 1 MILE   | 3 MILES  | 5 MILES  |
|---------------------------|----------|----------|----------|
| 2023 Population           | 8,506    | 83,894   | 188,153  |
| 2028 Projected Population | 9,946    | 90,459   | 198,228  |
| 2023 Total Households     | 4,851    | 37,402   | 80,453   |
| 2028 Projected Households | 5,823    | 40,819   | 84,856   |
| Average Household Income  | \$81.288 | \$86,595 | \$86,754 |
| 2023 Median Age           | 48.8     | 39.1     | 38.6     |
| 2023 Total Housing Units  | 5,450    | 43,576   | 92,816   |
| 2023 Total Businesses     | 1,455    | 8.480    | 16,859   |