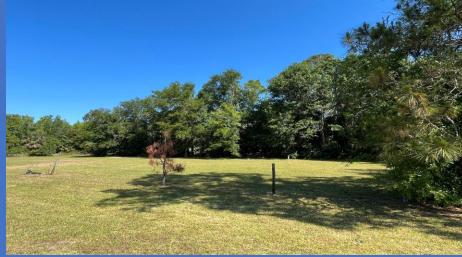

### PROPERTY DETAILS

15125 North Main Street Jacksonville, Florida 32218

 Location: Northeast corner of Main Street and Bird Road 1,750+- SF south of Main Street and Pecan Park Road intersection.

#### Frontage/Access/Exposure:

N Main Street: 300+- SF

Bird Road: 378+- SF

No Wetlands

**Estimated Land Size:** 2.6+- acres

**Zoning:** CCG-2

AADT: 13,000 cars per day

Water & Sewer: Located adjacent property in Main St. ROW - 16" water main / 12"