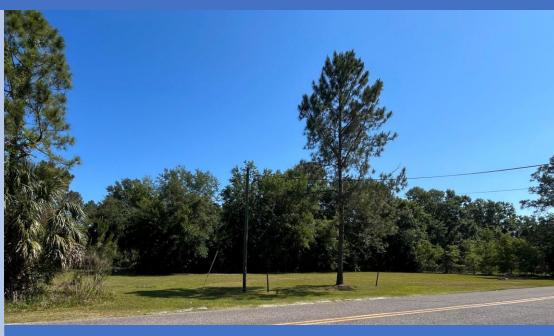

### PROPERTY DETAILS

15125 North Main Street Jacksonville, Florida 32218

 Location: Northeast corner of Main Street and Bird Road 1,750+- SF south of Main Street and Pecan Park Road intersection.

#### Frontage/Access/Exposure:

N Main Street: 300+- SF

Bird Road: 378+- SF

No Wetlands

**Estimated Land Size:** 2.6+- acres

**Zoning:** CCG-2

AADT: 13,000 cars per day

Water & Sewer: Located adjacent property in Main St. ROW - 16" water main / 12"