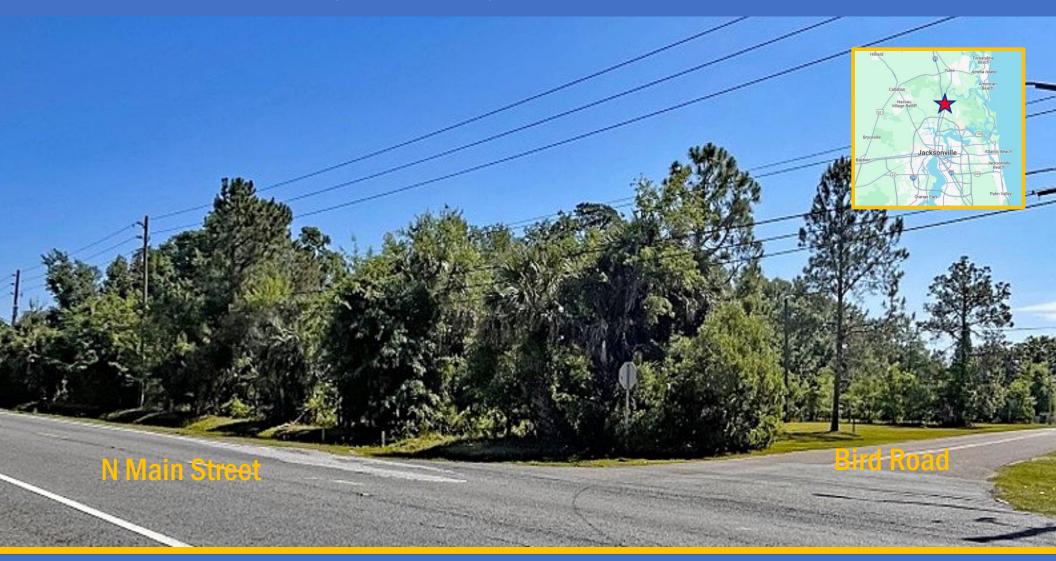

### PROPERTY DETAILS

15125 North Main Street Jacksonville, Florida 32218

 Location: Northeast corner of Main Street and Bird Road 1,750+- SF south of Main Street and Pecan Park Road intersection.

#### Frontage/Access/Exposure:

N Main Street: 300+- SF

Bird Road: 378+- SF

No Wetlands

**Estimated Land Size:** 2.6+- acres

**Zoning:** CCG-2

AADT: 13,000 cars per day

Water & Sewer: Located adjacent property in Main St. ROW - 16" water main / 12"