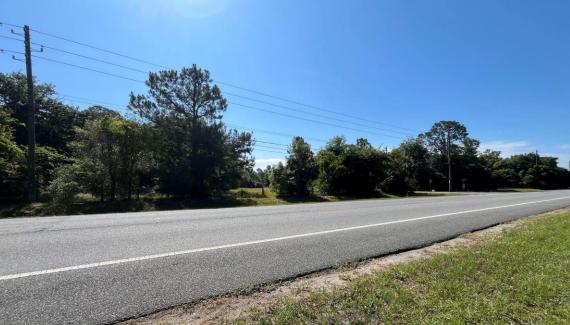

### PROPERTY DETAILS

15125 North Main Street Jacksonville, Florida 32218

 Location: Northeast corner of Main Street and Bird Road 1,750+- SF south of Main Street and Pecan Park Road intersection.

#### Frontage/Access/Exposure:

N Main Street: 300+- SF

Bird Road: 378+- SF

No Wetlands

**Estimated Land Size:** 2.6+- acres

**Zoning:** CCG-2

AADT: 13,000 cars per day

Water & Sewer: Located adjacent property in Main St. ROW - 16" water main / 12"