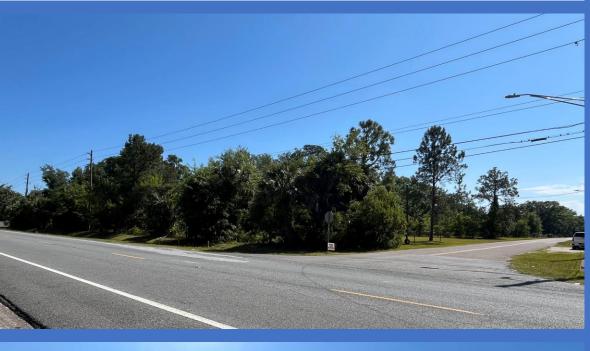

### PROPERTY DETAILS

15125 North Main Street Jacksonville, Florida 32218

 Location: Northeast corner of Main Street and Bird Road 1,750+- SF south of Main Street and Pecan Park Road intersection.

#### Frontage/Access/Exposure:

N Main Street: 300+- SF

Bird Road: 378+- SF

No Wetlands

**Estimated Land Size:** 2.6+- acres

**Zoning:** CCG-2

AADT: 13,000 cars per day

Water & Sewer: Located adjacent property in Main St. ROW - 16" water main / 12"