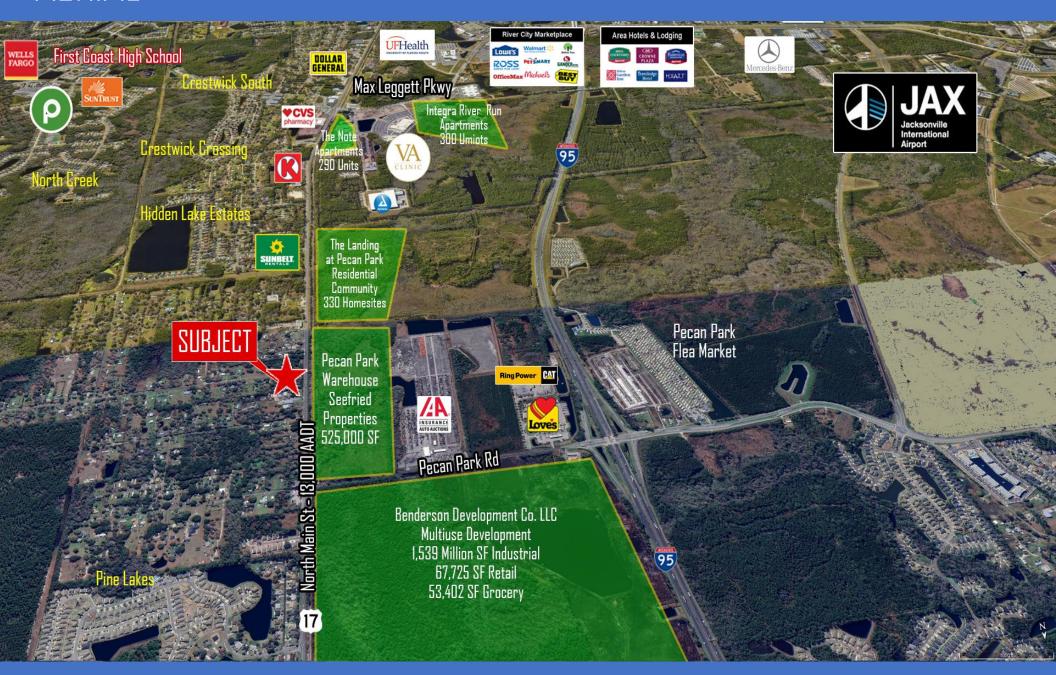

ation contained herein has been obtained from sources believed reliable. While we do not doubt it's accuracy, we have not verified it and make no guarantee, warranty, or representation about it. It is your responsibility to independently confirm its accuracy and completeness.

### PROPERTY DETAILS

15125 North Main Street Jacksonville, Florida 32218

 Location: Northeast corner of Main Street and Bird Road 1,750+- SF south of Main Street and Pecan Park Road intersection.

#### Frontage/Access/Exposure:

N Main Street: 300+- SF

Bird Road: 378+- SF

No Wetlands

**Estimated Land Size:** 2.6+- acres

**Zoning:** CCG-2

AADT: 13,000 cars per day

Water & Sewer: Located adjacent property in Main St. ROW - 16" water main / 12"

sewer force main

**Price:** \$1,150,000.00







### **AERIAL**





# 15125 North Main Street











# SURVEY



### TAX MAP



### AREA DEMOGRAPHICS





### **15125 North Main Street** Jacksonville, Florida 32218

|                           | 1 MILE  | 3 MILES | 5 MILES |
|---------------------------|---------|---------|---------|
| 2025 Population           | 985     | 16,625  | 46,759  |
| 2029 Projected Population | 1,115   | 20,048  | 54,305  |
| 2025 Total Households     | 332     | 5,947   | 17,283  |
| 2029 Projected Households | 386     | 7,170   | 20,030  |
| Average Household Income  | 107,969 | 110 105 | 105 327 |
| 2025 Median Age           | 34.2    | 36.2    | 36.4    |
| 2025 Total Housing Units  | 371     | 6,625   | 19,220  |
| 2025 Total Businesses     | 12      | 682     | 2,007   |