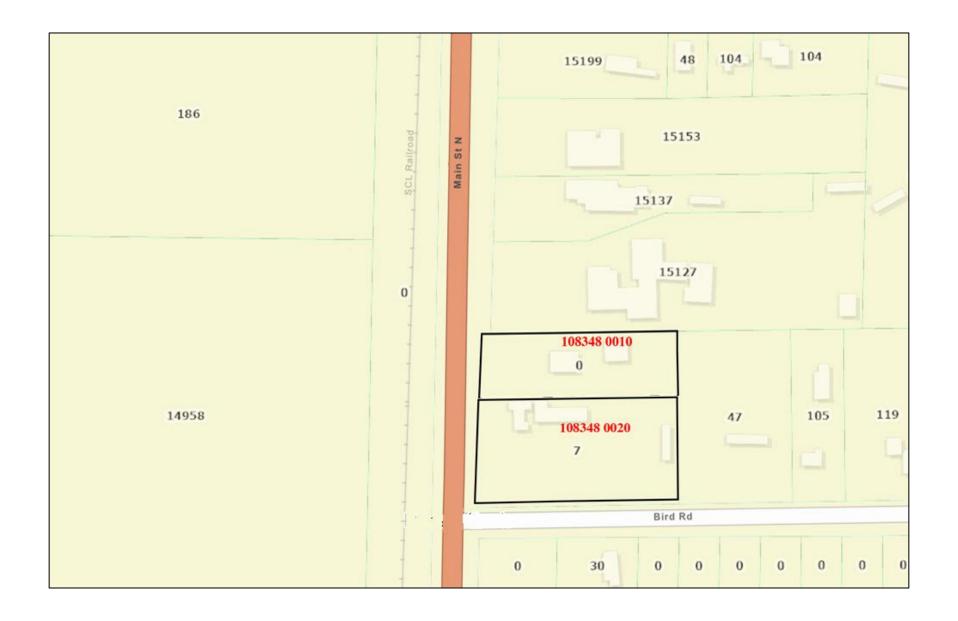

iable. While we do not doubt it's accuracy, we have not verified it and make no guarantee, warranty, or representation about it. It is your responsibility to independently confirm its accuracy and completeness.

### PROPERTY DETAILS

15125 North Main Street Jacksonville, Florida 32218

 Location: Northeast corner of Main Street and Bird Road 1,750+- SF south of Main Street and Pecan Park Road intersection.

#### Frontage/Access/Exposure:

N Main Street: 300+- SF

Bird Road: 378+- SF

No Wetlands

**Estimated Land Size:** 2.6+- acres

**Zoning:** CCG-2

AADT: 13,000 cars per day

Water & Sewer: Located adjacent property in Main St. ROW - 16" water main / 12"

sewer force main

**Price:** \$1,150,000.00







### **AERIAL**





# 15125 North Main Street











# SURVEY



### TAX MAP



### AREA DEMOGRAPHICS





### **15125 North Main Street** Jacksonville, Florida 32218

|                           | 1 MILE  | 3 MILES | 5 MILES |
|---------------------------|---------|---------|---------|
| 2025 Population           | 985     | 16,625  | 46,759  |
| 2029 Projected Population | 1,115   | 20,048  | 54,305  |
| 2025 Total Households     | 332     | 5,947   | 17,283  |
| 2029 Projected Households | 386     | 7,170   | 20,030  |
| Average Household Income  | 107,969 | 110 105 | 105 327 |
| 2025 Median Age           | 34.2    | 36.2    | 36.4    |
| 2025 Total Housing Units  | 371     | 6,625   | 19,220  |
| 2025 Total Businesses     | 12      | 682     | 2,007   |