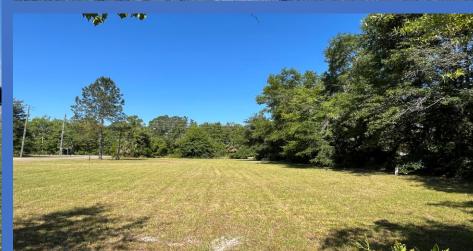

### PROPERTY DETAILS

15125 North Main Street Jacksonville, Florida 32218

 Location: Northeast corner of Main Street and Bird Road 1,750+- SF south of Main Street and Pecan Park Road intersection.

#### Frontage/Access/Exposure:

N Main Street: 300+- SF

Bird Road: 378+- SF

No Wetlands

**Estimated Land Size:** 2.6+- acres

**Zoning:** CCG-2

AADT: 13,000 cars per day

Water & Sewer: Located adjacent property in Main St. ROW - 16" water main / 12"