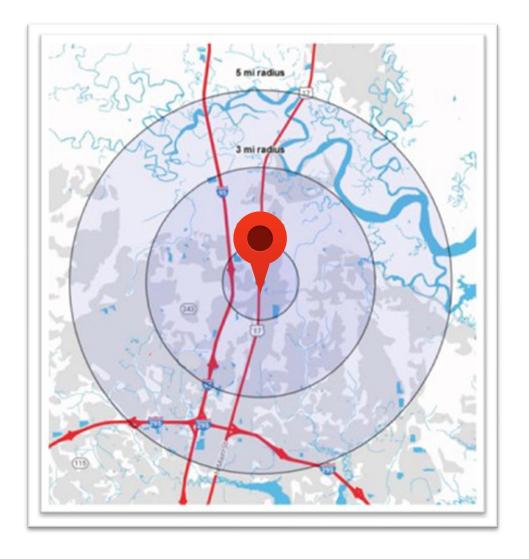

### AREA DEMOGRAPHICS

### **15125 North Main Street** Jacksonville, Florida 32218

|                           | 1 MILE  | 3 MILES | 5 MILES |
|---------------------------|---------|---------|---------|
| 2025 Population           | 985     | 16,625  | 46,759  |
| 2029 Projected Population | 1,115   | 20,048  | 54,305  |
| 2025 Total Households     | 332     | 5,947   | 17,283  |
| 2029 Projected Households | 386     | 7,170   | 20,030  |
| Average Household Income  | 107,969 | 110 105 | 105 327 |
| 2025 Median Age           | 34.2    | 36.2    | 36.4    |
| 2025 Total Housing Units  | 371     | 6,625   | 19,220  |
| 2025 Total Businesses     | 12      | 682     | 2,007   |