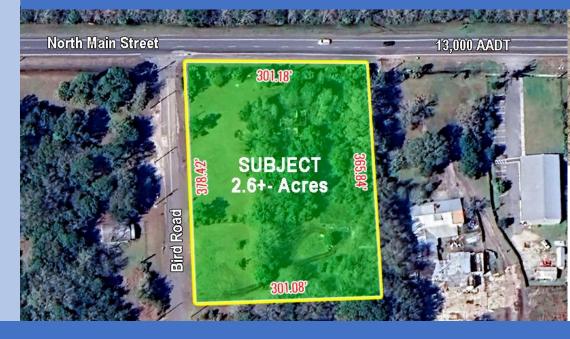

#### Frontage/Access/Exposure:

N Main Street: 300+- SF

Bird Road: 378+- SF

No Wetlands

**Estimated Land Size:** 2.6+- acres

**Zoning:** CCG-2

AADT: 13,000 cars per day

Water & Sewer: Located adjacent property in Main St. ROW - 16" water main / 12"

### TAX MAP