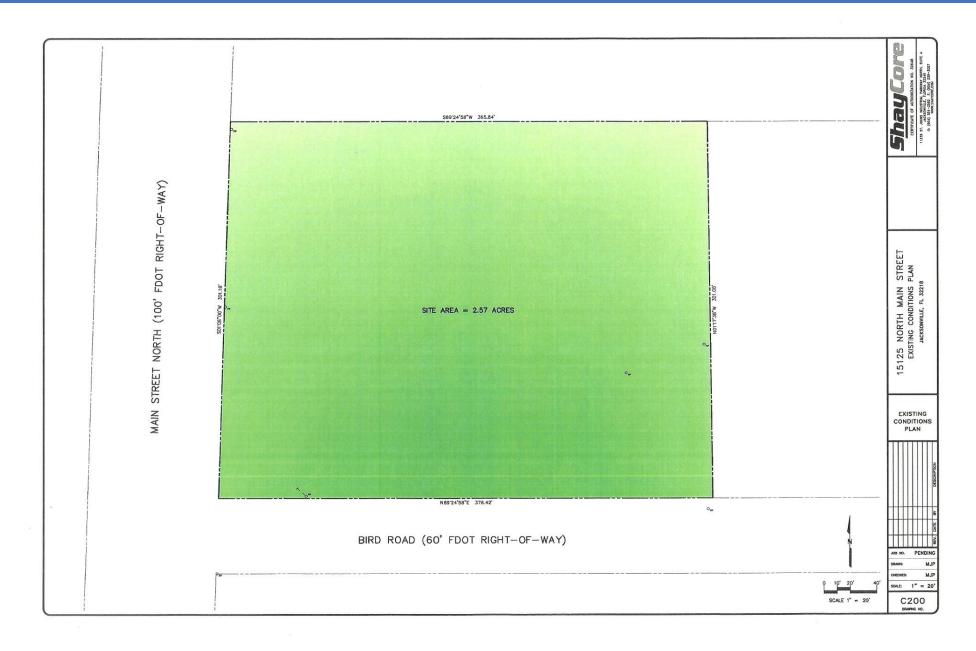

#### Frontage/Access/Exposure:

N Main Street: 300+- SF

Bird Road: 378+- SF

No Wetlands

**Estimated Land Size:** 2.6+- acres

**Zoning:** CCG-2

AADT: 13,000 cars per day

Water & Sewer: Located adjacent property in Main St. ROW - 16" water main / 12"

# SURVEY