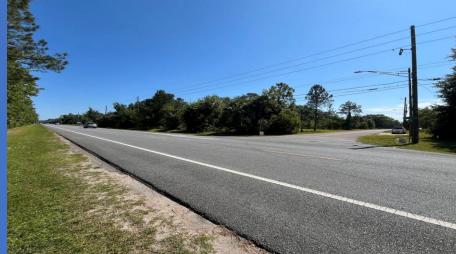

### PROPERTY DETAILS

15125 North Main Street Jacksonville, Florida 32218

 Location: Northeast corner of Main Street and Bird Road 1,750+- SF south of Main Street and Pecan Park Road intersection.

#### Frontage/Access/Exposure:

N Main Street: 300+- SF

Bird Road: 378+- SF

No Wetlands

**Estimated Land Size:** 2.6+- acres

**Zoning:** CCG-2

AADT: 13,000 cars per day

Water & Sewer: Located adjacent property in Main St. ROW - 16" water main / 12"