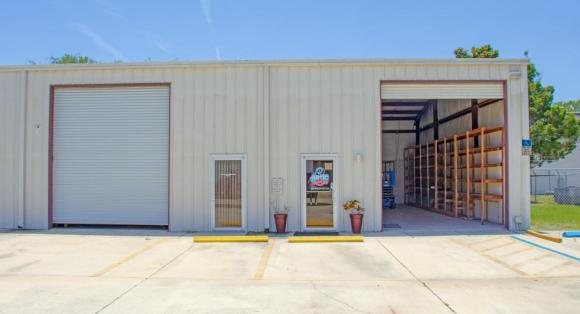

### **PROPERTY DETAILS**

**Location:** 205 Waler Way (units 7 & 8) off Dobbs Road near intersection of SR 207 & SR 312 East

Estimated Size: 2,400 +- SF Office Area: 638 +- SF. Warehouse: 1,762 +-SF Mezzanine: 638 +-SF

**Grade Level Overhead Doors:** Front Roll Up Doors - 12.5' W X 14' H Rear Roll Up Door - 8' W X 10' H Clear Ceiling Height: 20'

Utilities: Water & Electric – St Johns County / Septic

Zoning: Industrial Warehouse (IW)

- Year built: 2002
- Sale Price: \$524,900.00
- Lease Rate: \$17.95 SF + NNN