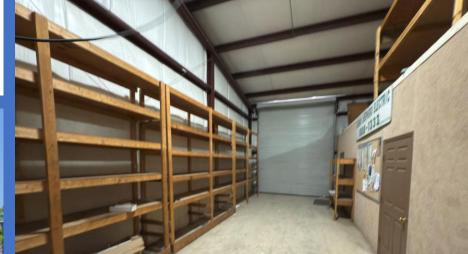

### **PROPERTY DETAILS**

**Location:** 205 Waler Way (units 7 & 8) off Dobbs Road near intersection of SR 207 & SR 312 East

Estimated Size: 2,400 +- SF Office Area: 638 +- SF. Warehouse: 1,762 +-SF Mezzanine: 638 +-SF

**Grade Level Overhead Doors:** Front Roll Up Doors - 12.5' W X 14' H Rear Roll Up Door - 8' W X 10' H Clear Ceiling Height: 20'

Utilities: Water & Electric – St Johns County / Septic

Zoning: Industrial Warehouse (IW)