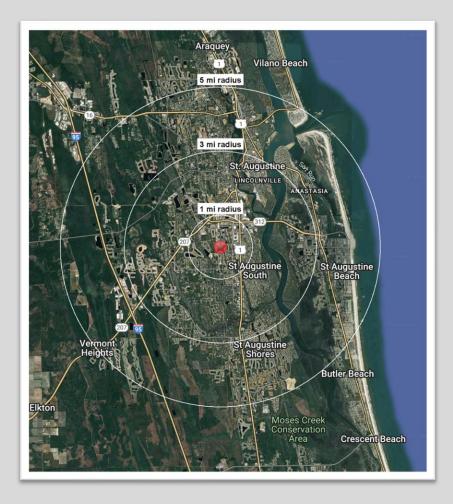

# AREA DEMOGRAPHICS

### 205 Waler Way, St Augustine, Florida 32086

|                           | 1 MILE   | 3 MILES   | 5 MILES   |
|---------------------------|----------|-----------|-----------|
| 2025 Population           | 4,973    | 38,787    | 80,352    |
| 2029 Projected Population | 5,607    | 44,987    | 92,582    |
| 2025 Total Households     | 2,179    | 16,727    | 36,516    |
| 2029 Projected Households | 2,454    | 19,327    | 41,852    |
| Average Household Income  | \$86,449 | \$102,372 | \$107,979 |
| 2025 Median Age           | 44.4     | 42.8      | 40.3      |
| 2025 Total Housing Units  | 2,495    | 19,482    | 43,165    |
| 2025 Total Businesses     | 751      | 3,128     | 5,982     |