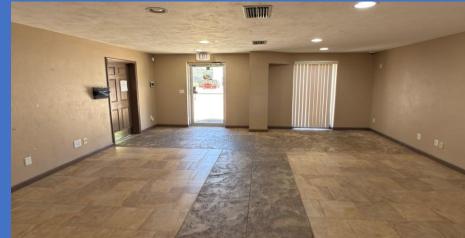

### **PROPERTY DETAILS**

**Location:** 205 Waler Way (units 7 & 8) off Dobbs Road near intersection of SR 207 & SR 312 East

Estimated Size: 2,400 +- SF Office Area: 638 +- SF. Warehouse: 1,762 +-SF Mezzanine: 638 +-SF

**Grade Level Overhead Doors:** Front Roll Up Doors - 12.5' W X 14' H Rear Roll Up Door - 8' W X 10' H Clear Ceiling Height: 20'

Utilities: Water & Electric – St Johns County / Septic

Zoning: Industrial Warehouse (IW)