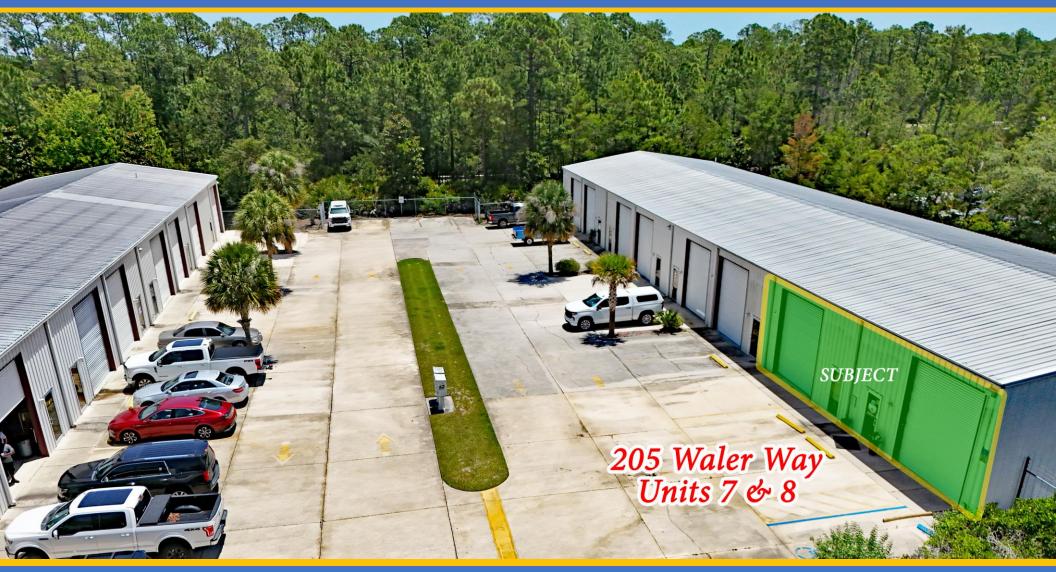

#### 205 Waler Way, Units 7 & 8 St Augustine, Florida 32086

Donald G. "Beau" Maurer 60 Ocean Blvd., Suite #15 Atlantic Beach, Florida 32233 Phone: (904) 370-0600 Email: beau@thecordellgroup.com

The information contained herein has been obtained from sources believed reliable. While we do not doubt it's accuracy, we have not verified it and make no guarantee, warranty, or representation about it. It is your responsibility to independently confirm its accuracy and completeness.

### **PROPERTY DETAILS**

**Location:** 205 Waler Way (units 7 & 8) off Dobbs Road near intersection of SR 207 & SR 312 East

Estimated Size: 2,400 +- SF Office Area: 638 +- SF. Warehouse: 1,762 +-SF Mezzanine: 638 +-SF