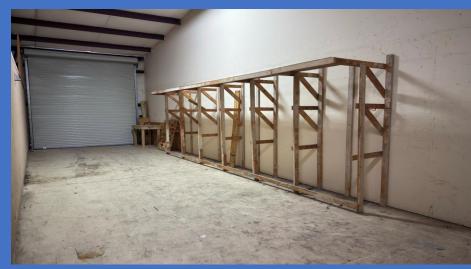

### **PROPERTY DETAILS**

**Location:** 205 Waler Way (units 7 & 8) off Dobbs Road near intersection of SR 207 & SR 312 East

Estimated Size: 2,400 +- SF Office Area: 638 +- SF. Warehouse: 1,762 +-SF Mezzanine: 638 +-SF

**Grade Level Overhead Doors:** Front Roll Up Doors - 12.5' W X 14' H Rear Roll Up Door - 8' W X 10' H Clear Ceiling Height: 20'

Utilities: Water & Electric – St Johns County / Septic

Zoning: Industrial Warehouse (IW)