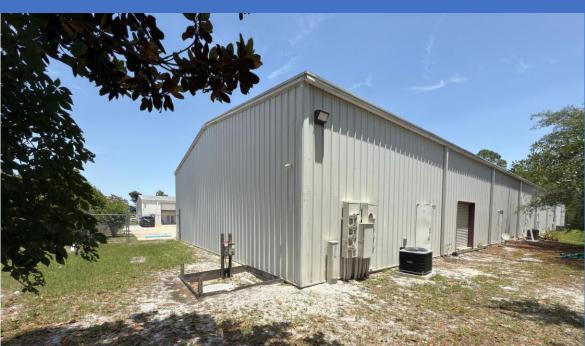

### **PROPERTY DETAILS**

**Location:** 205 Waler Way (units 7 & 8) off Dobbs Road near intersection of SR 207 & SR 312 East

Estimated Size: 2,400 +- SF Office Area: 638 +- SF. Warehouse: 1,762 +-SF Mezzanine: 638 +-SF

**Grade Level Overhead Doors:** Front Roll Up Doors - 12.5' W X 14' H Rear Roll Up Door - 8' W X 10' H Clear Ceiling Height: 20'

Utilities: Water & Electric – St Johns County / Septic

Zoning: Industrial Warehouse (IW)