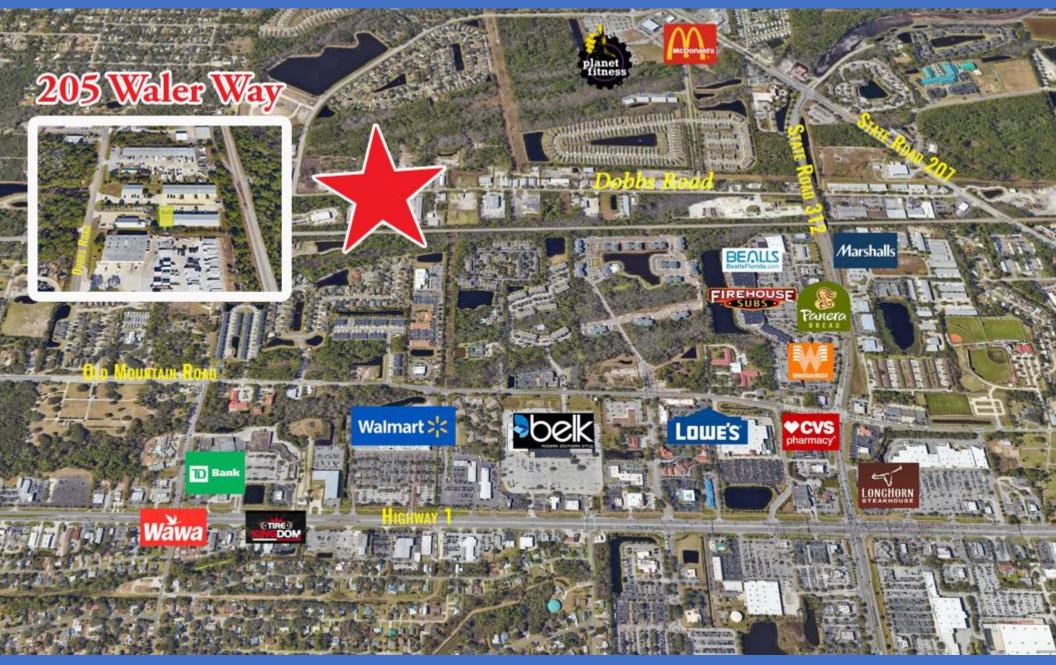

# AERIAL

### **PROPERTY DETAILS**

**Location:** 205 Waler Way (units 7 & 8) off Dobbs Road near intersection of SR 207 & SR 312 East

Estimated Size: 2,400 +- SF Office Area: 638 +- SF. Warehouse: 1,762 +-SF Mezzanine: 638 +-SF