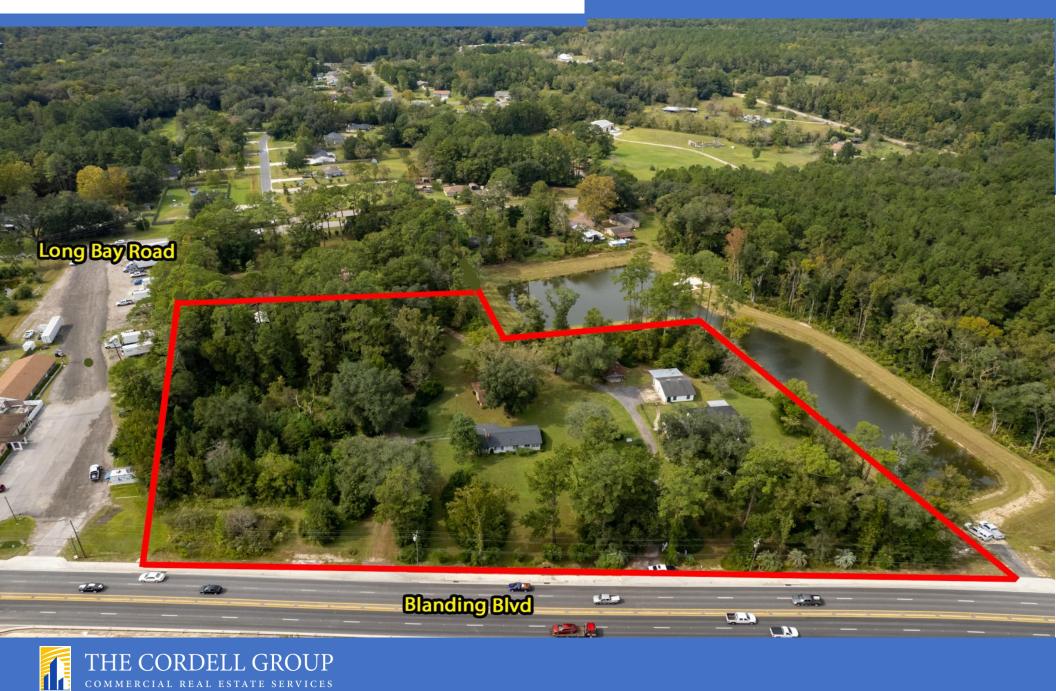

entation about it. It is your responsibility to independently confirm its accuracy and completeness.

#### **PROPERTY DETAILS**

**Estimated Land Size:** 4.60+- acres (Per Eiland Surveyors)

- **Zoning:** BF Community Center PUD (Within Branan Field Master Plan)
- Frontage / Access / Exposure: Blanding Blvd: 539'+-

AADT: 43,500 +- Cars Per Day (Blanding Blvd.)

- Water/Sewer: Existing Well / Septic. Sewer being extended from the West along Long Bay & reportedly from North down Blanding.
- **Proximity:** Ascension St. Vincents Hospital, HCA Medical Center, and many big box stores, national retailers, and restaurants.

**Sales Price:** \$995,000.00



2334-2348 Blanding Blvd









#### AERIAL





# 2334-2348 Blanding Blvd

# Northwest View





# 2334-2348 Blanding Blvd

### West View



#### AREA DEMOGRAPHICS

### 2334-2348 Blanding Blvd., Middleburg, FL 32068



|                           | 1 MILE | 3 MILES | 5 MILES |
|---------------------------|--------|---------|---------|
| 2024 Population           | 1,119  | 55,852  | 193,350 |
| 2026 Projected Population | 1,266  | 62,029  | 210,362 |
| 2024 Total Households     | 399    | 19,036  | 67,457  |
| 2024 Projected Households | 446    | 21,019  | 72,981  |
| Average Household Income  | 74,239 | 86,324  | 94,621  |
| 2024 Median Age           | 40.6   | 37.4    | 38.6    |
| 2024 Total Housing Units  | 429    | 20,289  | 71,616  |
| 2024 Total Businesses     | 95     | 1,352   | 5,682   |