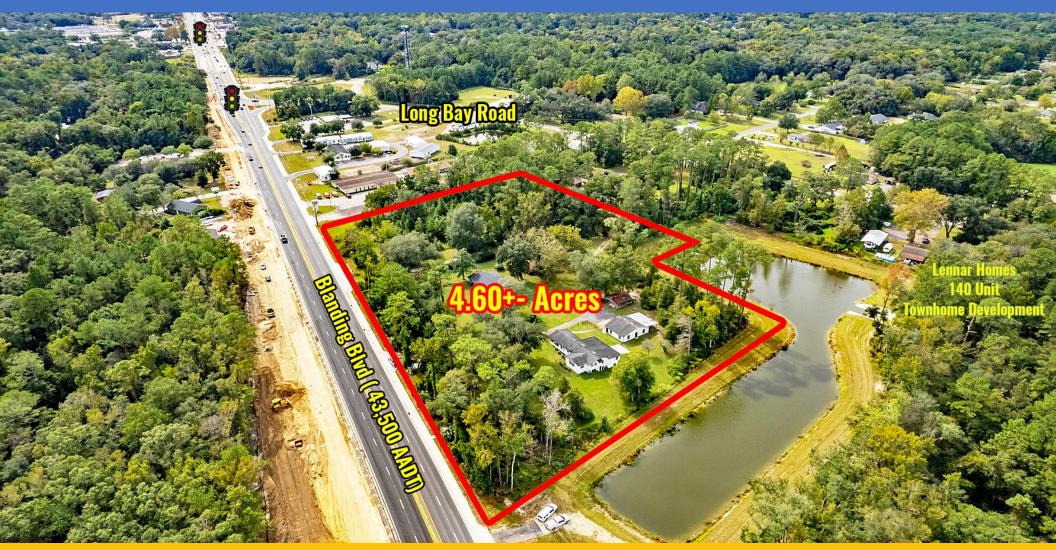

#### **PROPERTY DETAILS**

**Estimated Land Size:** 4.60+- acres (Per Eiland Surveyors)

- **Zoning:** BF Community Center PUD (Within Branan Field Master Plan)
- Frontage / Access / Exposure: Blanding Blvd: 539'+-

AADT: 43,500 +- Cars Per Day (Blanding Blvd.)

- Water/Sewer: Existing Well / Septic. Sewer being extended from the West along Long Bay & reportedly from North down Blanding.
- **Proximity:** Ascension St. Vincents Hospital, HCA Medical Center, and many big box stores, national retailers, and restaurants.

**Sales Price:** \$995,000.00

2334-2348 Blanding Blvd

#### AERIAL

# 2334-2348 Blanding Blvd

# Northwest View