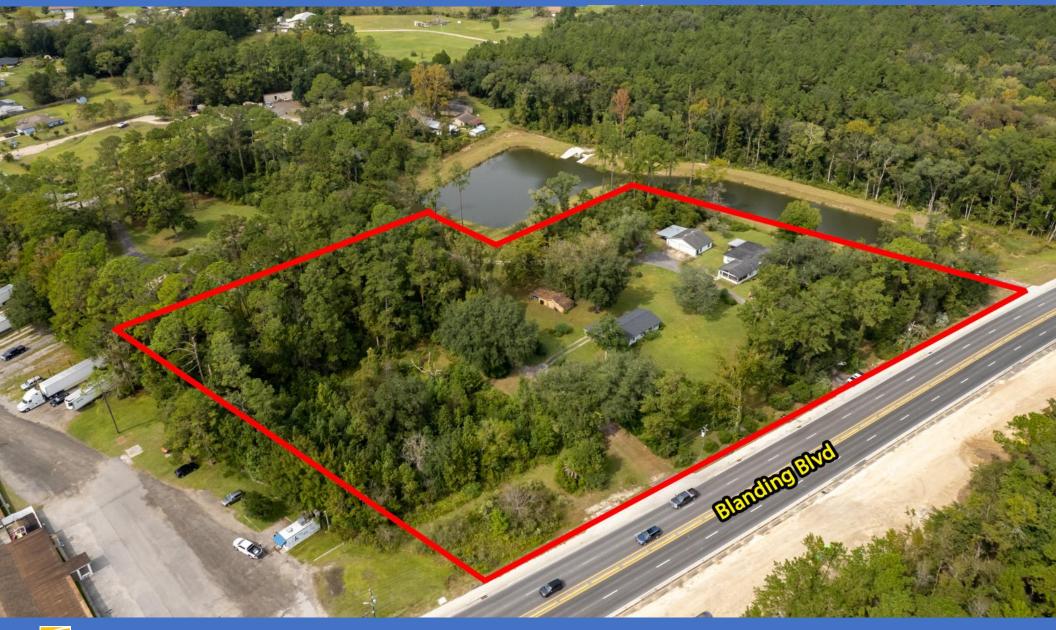

it and make no guarantee, warranty, or representation about it. It is your responsibility to independently confirm its accuracy and completeness.

#### **PROPERTY DETAILS**

**Estimated Land Size:** 4.60+- acres (Per Eiland Surveyors)

- **Zoning:** BF Community Center PUD (Within Branan Field Master Plan)
- Frontage / Access / Exposure: Blanding Blvd: 539'+-

AADT: 43,500 +- Cars Per Day (Blanding Blvd.)

- Water/Sewer: Existing Well / Septic. Sewer being extended from the West along Long Bay & reportedly from North down Blanding.
- **Proximity:** Ascension St. Vincents Hospital, HCA Medical Center, and many big box stores, national retailers, and restaurants.

**Sales Price:** \$995,000.00



2334-2348 Blanding Blvd









#### AERIAL





# 2334-2348 Blanding Blvd

# Northwest View





# 2334-2348 Blanding Blvd

### West View



#### AREA DEMOGRAPHICS

### 2334-2348 Blanding Blvd., Middleburg, FL 32068



|                           | 1 MILE | 3 MILES | 5 MILES |
|---------------------------|--------|---------|---------|
| 2024 Population           | 1,119  | 55,852  | 193,350 |
| 2026 Projected Population | 1,266  | 62,029  | 210,362 |
| 2024 Total Households     | 399    | 19,036  | 67,457  |
| 2024 Projected Households | 446    | 21,019  | 72,981  |
| Average Household Income  | 74,239 | 86,324  | 94,621  |
| 2024 Median Age           | 40.6   | 37.4    | 38.6    |
| 2024 Total Housing Units  | 429    | 20,289  | 71,616  |
| 2024 Total Businesses     | 95     | 1,352   | 5,682   |