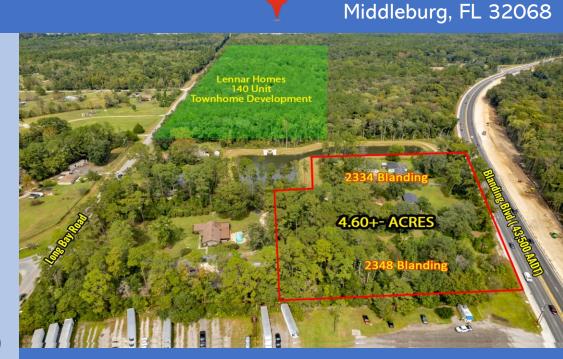

#### **PROPERTY DETAILS**

**Estimated Land Size:** 4.60+- acres (Per Eiland Surveyors)

- **Zoning:** BF Community Center PUD (Within Branan Field Master Plan)
- Frontage / Access / Exposure: Blanding Blvd: 539'+-

AADT: 43,500 +- Cars Per Day (Blanding Blvd.)

- Water/Sewer: Existing Well / Septic. Sewer being extended from the West along Long Bay & reportedly from North down Blanding.
- **Proximity:** Ascension St. Vincents Hospital, HCA Medical Center, and many big box stores, national retailers, and restaurants.

**Sales Price:** \$995,000.00

2334-2348 Blanding Blvd

# 2334-2348 Blanding Blvd

### West View