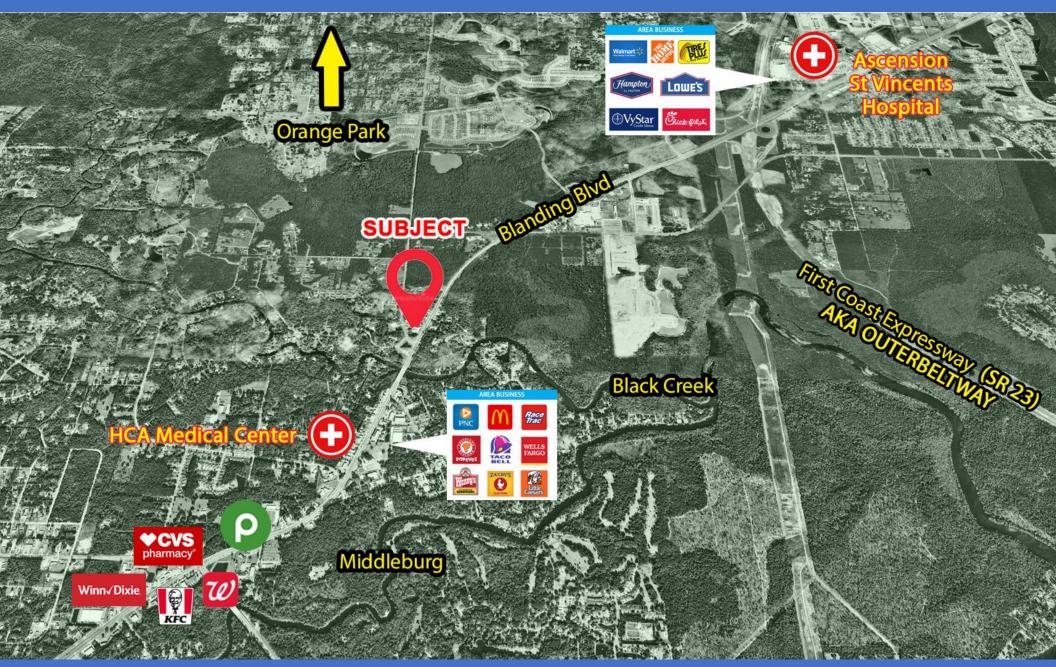

#### AERIAL

AADT: 43,500 +- Cars Per Day (Blanding Blvd.)

- Water/Sewer: Existing Well / Septic. Sewer being extended from the West along Long Bay & reportedly from North down Blanding.
- **Proximity:** Ascension St. Vincents Hospital, HCA Medical Center, and many big box stores, national retailers, and restaurants.