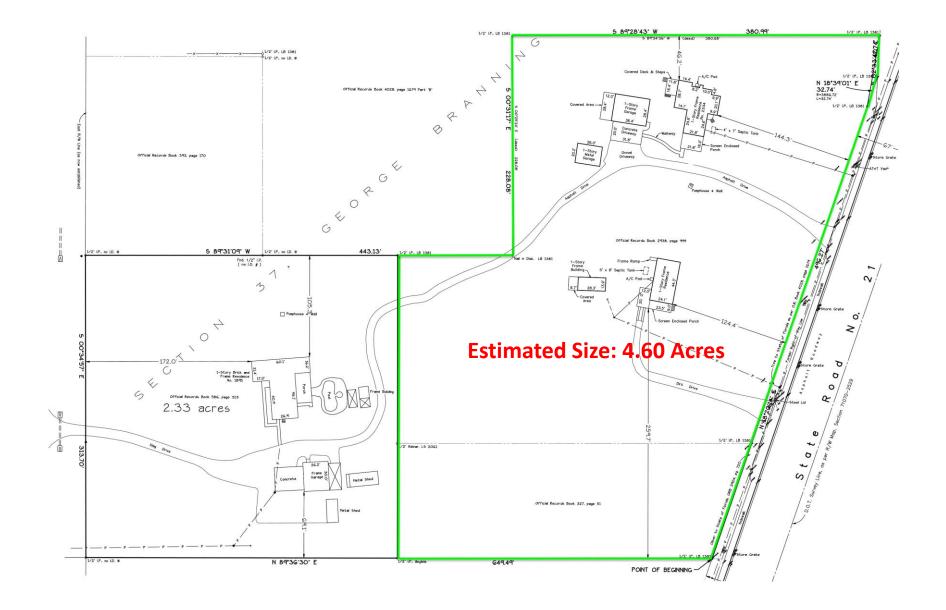

#### **PROPERTY DETAILS**

**Estimated Land Size:** 4.60+- acres (Per Eiland Surveyors)

- **Zoning:** BF Community Center PUD (Within Branan Field Master Plan)
- Frontage / Access / Exposure: Blanding Blvd: 539'+-