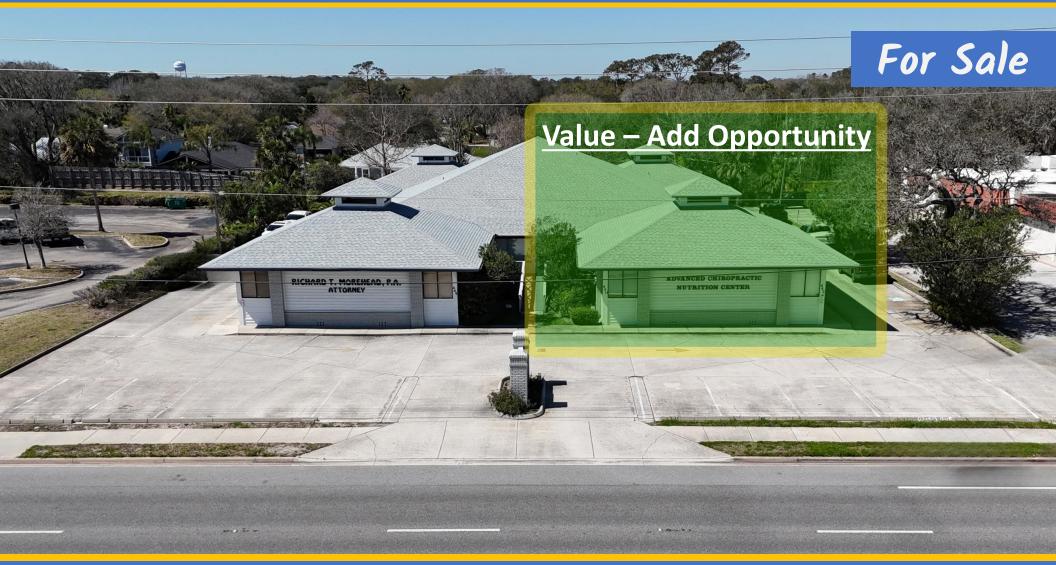

## BADGER OFFICE DETAILS

- Location: Along W. side of N. 3<sup>rd</sup> St. approximately
  1,150' +- S. of Atlantic Boulevard In Neptune Beach
- Sale Offering: 5,100+- SF 3 unit office condo of a larger 10,200 +- SF Building. (North ½ of building)
- Unit /Unit Sizes:

440A: 1,250+-SF (Chiropractor)440B: 1,250+- SF (Trucking Company)442: 2,600+- SF (Financial Services Firm)

#### Utilities:

Electric - Beaches Energy Water - City of Neptune Beach Sewer - JEA

- **Zoning:** NC-1- Commercial
- **Parking:** 39 striped + 2 HC
- Gross Land Size: 36,000+-SF
- Price: \$1,938,000.00 / \$380 SF
- Annual Opex: \$5.94 SF (Estimated)