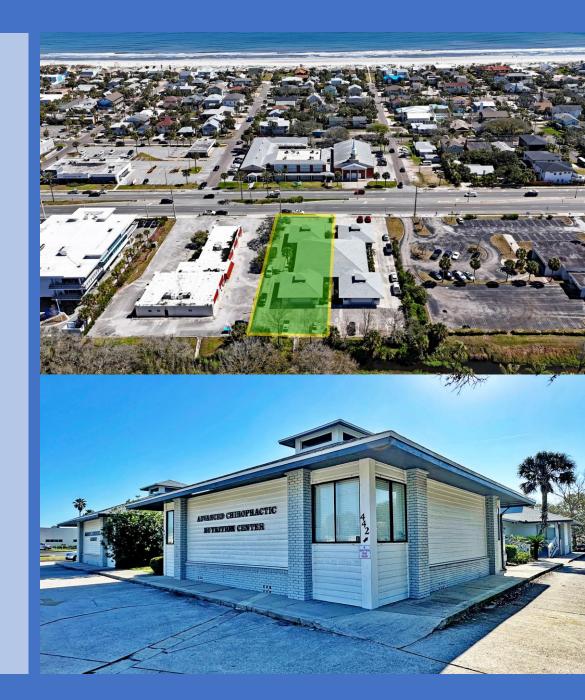

have not verified it and make no guarantee, warranty, or representation about it. It is your responsibility to independently confirm its accuracy and completeness.

## BADGER OFFICE DETAILS

- Location: Along W. side of N. 3<sup>rd</sup> St. approximately
  1,150' +- S. of Atlantic Boulevard In Neptune Beach
- Sale Offering: 5,100+- SF 3 unit office condo of a larger 10,200 +- SF Building. (North ½ of building)
- Unit /Unit Sizes:

440A: 1,250+-SF (Chiropractor)440B: 1,250+- SF (Trucking Company)442: 2,600+- SF (Financial Services Firm)

#### Utilities:

Electric - Beaches Energy Water - City of Neptune Beach Sewer - JEA

- **Zoning:** NC-1- Commercial
- **Parking:** 39 striped + 2 HC
- Gross Land Size: 36,000+-SF
- Price: \$1,938,000.00 / \$380 SF
- Annual Opex: \$5.94 SF (Estimated)





### AERIAL





## SITE PLAN | FLOOR DIAGRAM







## AREA DEMOGRAPHICS



#### 440-442 Third Street, Neptune Beach, Florida 32266



|                           | 1 MILE    | 3 MILES   | 5 MILES   |
|---------------------------|-----------|-----------|-----------|
| 2025 Population           | 8,825     | 45,154    | 110,276   |
| 2029 Projected Population | 8,936     | 46,519    | 116,795   |
| 2025 Total Households     | 4,074     | 20,639    | 46,890    |
| 2029 Projected Households | 4,096     | 21,128    | 49,198    |
| Average Household Income  | \$186,798 | \$151,972 | \$150,297 |
| 2025 Median Age           | 44.4      | 42.8      | 40.3      |
| 2025 Total Housing Units  | 4,074     | 20,637    | 46,890    |
| 2025 Total Businesses     | 959       | 3,892     | 7,815     |