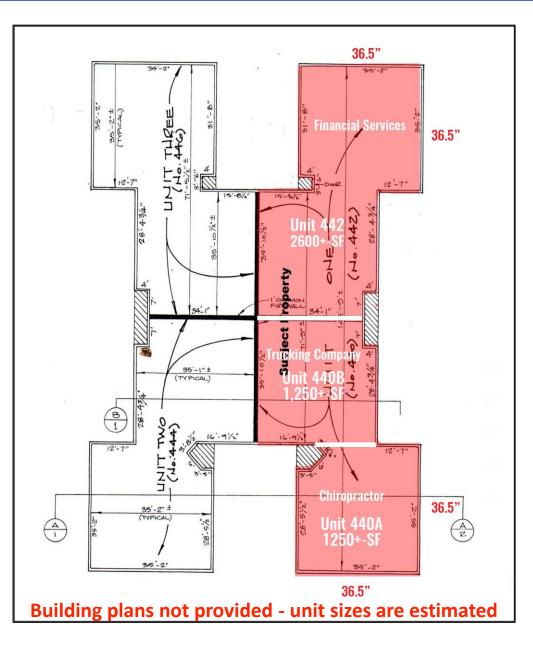

## SITE PLAN | FLOOR DIAGRAM

440A: 1,250+-SF (Chiropractor)440B: 1,250+- SF (Trucking Company)442: 2,600+- SF (Financial Services Firm)