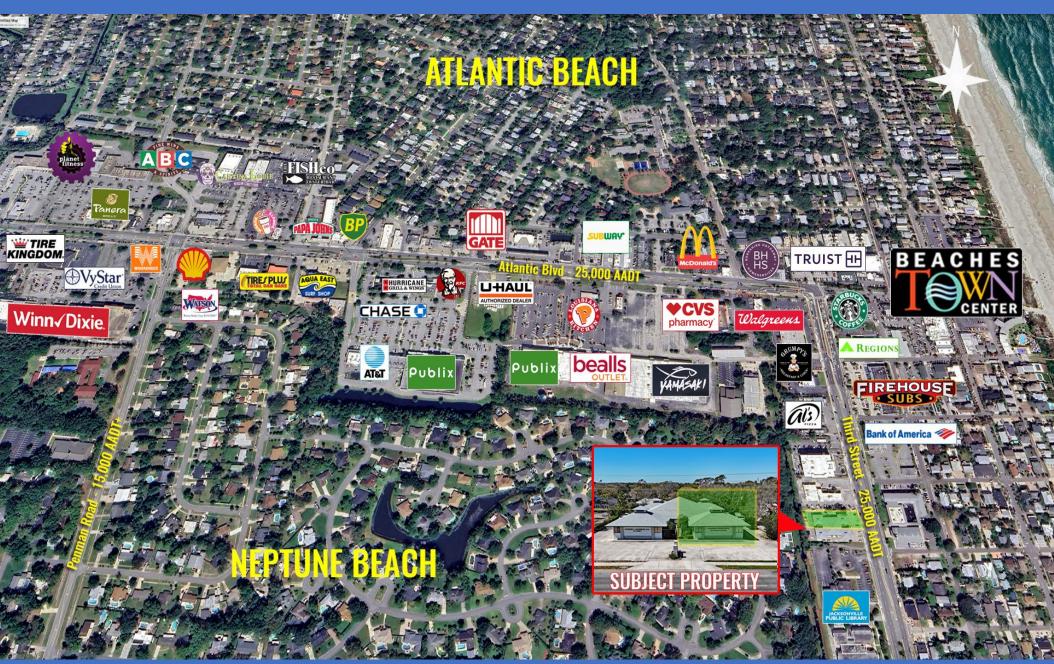

## AREA DEMOGRAPHICS

#### 440-442 Third Street, Neptune Beach, Florida 32266

|                           | 1 MILE    | 3 MILES   | 5 MILES   |
|---------------------------|-----------|-----------|-----------|
| 2025 Population           | 8,825     | 45,154    | 110,276   |
| 2029 Projected Population | 8,936     | 46,519    | 116,795   |
| 2025 Total Households     | 4,074     | 20,639    | 46,890    |
| 2029 Projected Households | 4,096     | 21,128    | 49,198    |
| Average Household Income  | \$186,798 | \$151,972 | \$150,297 |
| 2025 Median Age           | 44.4      | 42.8      | 40.3      |
| 2025 Total Housing Units  | 4,074     | 20,637    | 46,890    |
| 2025 Total Businesses     | 959       | 3,892     | 7,815     |