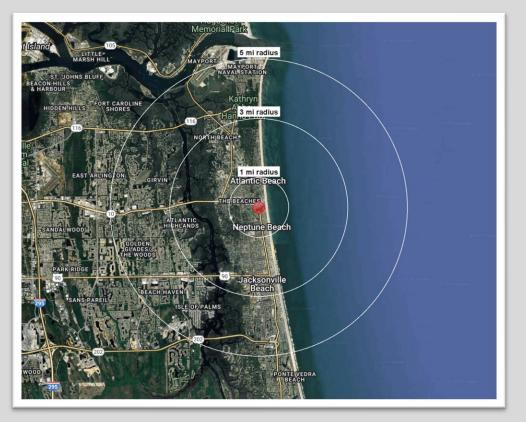

### AERIAL

## AREA DEMOGRAPHICS

#### 440-442 Third Street, Neptune Beach, Florida 32266

|                           | 1 MILE    | 3 MILES   | 5 MILES   |
|---------------------------|-----------|-----------|-----------|
| 2025 Population           | 8,825     | 45,154    | 110,276   |
| 2029 Projected Population | 8,936     | 46,519    | 116,795   |
| 2025 Total Households     | 4,074     | 20,639    | 46,890    |
| 2029 Projected Households | 4,096     | 21,128    | 49,198    |
| Average Household Income  | \$186,798 | \$151,972 | \$150,297 |
| 2025 Median Age           | 44.4      | 42.8      | 40.3      |
| 2025 Total Housing Units  | 4,074     | 20,637    | 46,890    |
| 2025 Total Businesses     | 959       | 3,892     | 7,815     |