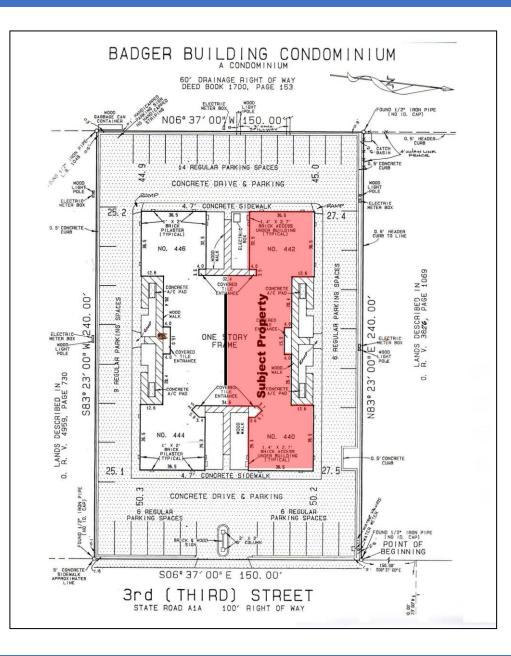

ranty, or representation about it. It is your responsibility to independently confirm its accuracy and completeness.

## BADGER OFFICE DETAILS

- Location: Along W. side of N. 3<sup>rd</sup> St. approximately
  1,150' +- S. of Atlantic Boulevard In Neptune Beach
- Sale Offering: 5,100+- SF 3 unit office condo of a larger 10,200 +- SF Building. (North ½ of building)
- Unit /Unit Sizes:

440A: 1,250+-SF (Chiropractor)440B: 1,250+- SF (Trucking Company)442: 2,600+- SF (Financial Services Firm)

#### Utilities:

Electric - Beaches Energy Water - City of Neptune Beach Sewer - JEA

- **Zoning:** NC-1- Commercial
- **Parking:** 39 striped + 2 HC
- Gross Land Size: 36,000+-SF
- Price: \$1,938,000.00 / \$380 SF
- Annual Opex: \$5.94 SF (Estimated)





### AERIAL





## SITE PLAN | FLOOR DIAGRAM







## AREA DEMOGRAPHICS



#### 440-442 Third Street, Neptune Beach, Florida 32266



|                           | 1 MILE    | 3 MILES   | 5 MILES   |
|---------------------------|-----------|-----------|-----------|
| 2025 Population           | 8,825     | 45,154    | 110,276   |
| 2029 Projected Population | 8,936     | 46,519    | 116,795   |
| 2025 Total Households     | 4,074     | 20,639    | 46,890    |
| 2029 Projected Households | 4,096     | 21,128    | 49,198    |
| Average Household Income  | \$186,798 | \$151,972 | \$150,297 |
| 2025 Median Age           | 44.4      | 42.8      | 40.3      |
| 2025 Total Housing Units  | 4,074     | 20,637    | 46,890    |
| 2025 Total Businesses     | 959       | 3,892     | 7,815     |



# 442 THIRD STREET











# 440A THIRD STREE