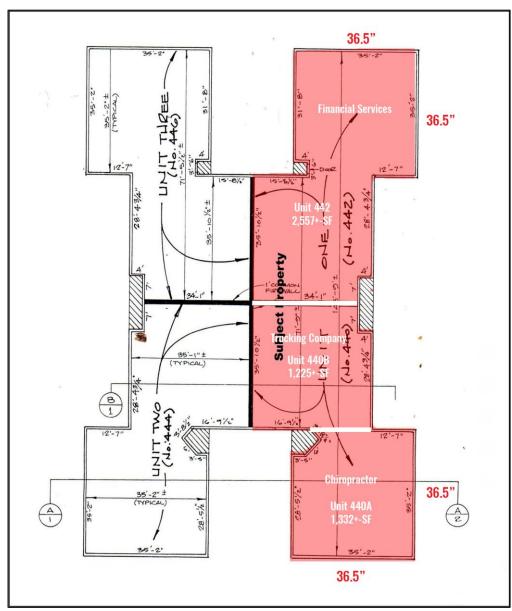

## SITE PLAN | FLOOR DIAGRAM

#### Unit /Unit Sizes:

440A: 1,332+-SF (Chiropractor)

440B: 1,225+- SF (Trucking Company)

442: 2,557+- SF (Financial Services Firm)