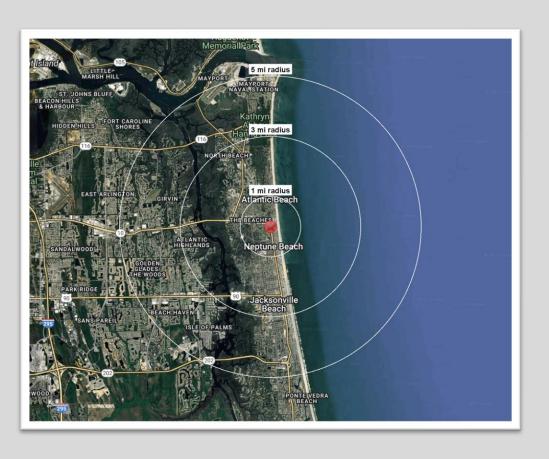

### **AERIAL**

### AREA DEMOGRAPHICS

## 440-442 Third Street, Neptune Beach, Florida 32266

|                           | 1 MILE    | 3 MILES   | 5 MILES   |
|---------------------------|-----------|-----------|-----------|
| 2025 Population           | 8,825     | 45,154    | 110,276   |
| 2029 Projected Population | 8,936     | 46,519    | 116,795   |
| 2025 Total Households     | 4,074     | 20,639    | 46,890    |
| 2029 Projected Households | 4,096     | 21,128    | 49,198    |
| Average Household Income  | \$186,798 | \$151,972 | \$150,297 |
| 2025 Median Age           | 44.4      | 42.8      | 40.3      |
| 2025 Total Housing Units  | 4,074     | 20,637    | 46,890    |
| 2025 Total Businesses     | 959       | 3,892     | 7,815     |