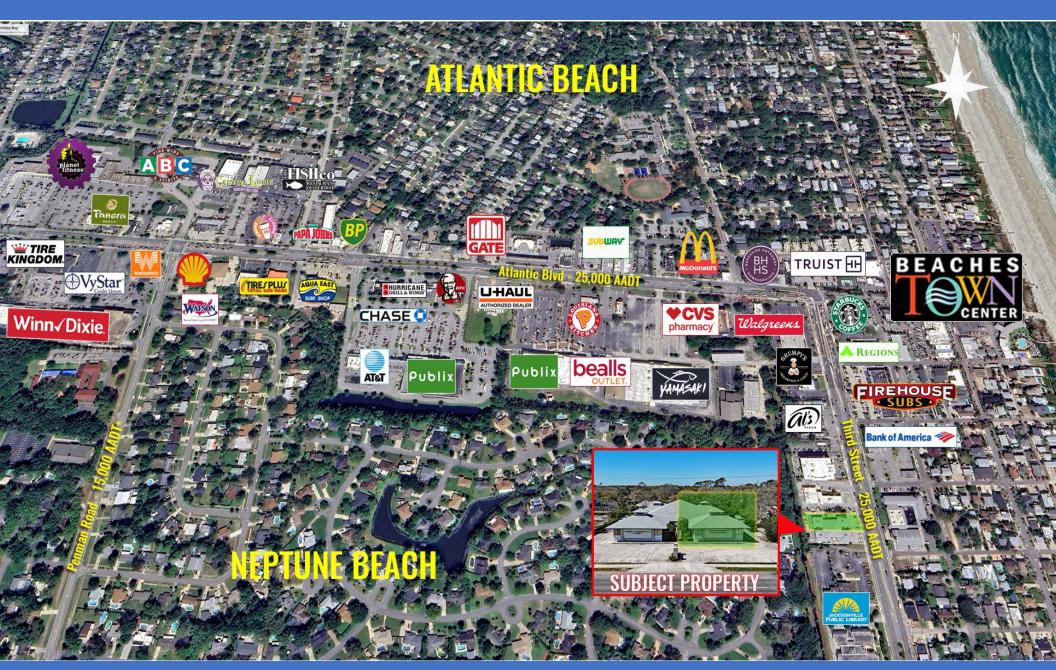

e have not verified it and make no guarantee, warranty, or representation about it. It is your responsibility to independently confirm its accuracy and completeness.

#### BADGER OFFICE DETAILS

Location: Along W. side of N. 3<sup>rd</sup> St. approximately 1,150' +- S. of Atlantic Boulevard In Neptune Beach

Sale Offering: 5,114+- SF office condo of a larger 10,200 +- SF Building. (North ½ of building)

#### Unit /Unit Sizes:

440A: 1,332+-SF (Chiropractor)

440B: 1,225+- SF (Trucking Company)

442: 2,557+- SF (Financial Services Firm)

#### Utilities:

Electric - Beaches Energy

Water - City of Neptune Beach

Sewer - JEA

**Zoning:** NC-1- Commercial

Parking: 39 striped + 2 HC

Gross Land Size: 36,000+-SF

**Price:** \$1,938,000.00

Annual Opex: \$5.75 SF (Estimated)



### **AERIAL**





## SITE PLAN | FLOOR DIAGRAM





# 442 THIRD STREET









# 440-A THIRD STREET





### AREA DEMOGRAPHICS



## 440-442 Third Street, Neptune Beach, Florida 32266



|                           | 1 MILE    | 3 MILES   | 5 MILES   |
|---------------------------|-----------|-----------|-----------|
| 2025 Population           | 8,825     | 45,154    | 110,276   |
| 2029 Projected Population | 8,936     | 46,519    | 116,795   |
| 2025 Total Households     | 4,074     | 20,639    | 46,890    |
| 2029 Projected Households | 4,096     | 21,128    | 49,198    |
| Average Household Income  | \$186,798 | \$151,972 | \$150,297 |
| 2025 Median Age           | 44.4      | 42.8      | 40.3      |
| 2025 Total Housing Units  | 4,074     | 20,637    | 46,890    |
| 2025 Total Businesses     | 95