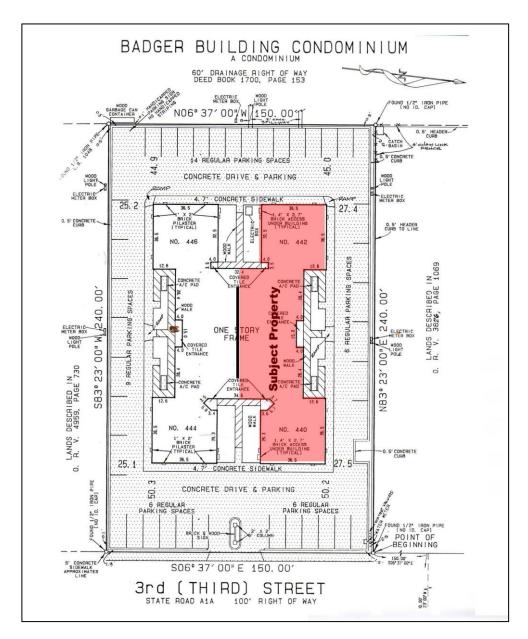

guarantee, warranty, or representation about it. It is your responsibility to independently confirm its accuracy and completeness.

#### BADGER OFFICE DETAILS

Location: Along W. side of N. 3<sup>rd</sup> St. approximately 1,150' +- S. of Atlantic Boulevard In Neptune Beach

Sale Offering: 5,114+- SF office condo of a larger 10,200 +- SF Building. (North ½ of building)

#### Unit /Unit Sizes:

440A: 1,332+-SF (Chiropractor)

440B: 1,225+- SF (Trucking Company)

442: 2,557+- SF (Financial Services Firm)

#### Utilities:

Electric - Beaches Energy

Water - City of Neptune Beach

Sewer - JEA

**Zoning:** NC-1- Commercial

Parking: 39 striped + 2 HC

Gross Land Size: 36,000+-SF

**Price:** \$1,938,000.00

Annual Opex: \$5.75 SF (Estimated)



### **AERIAL**





## SITE PLAN | FLOOR DIAGRAM





# 442 THIRD STREET









# 440-A THIRD STREET





### AREA DEMOGRAPHICS



## 440-442 Third Street, Neptune Beach, Florida 32266



|                           | 1 MILE    | 3 MILES   | 5 MILES   |
|---------------------------|-----------|-----------|-----------|
| 2025 Population           | 8,825     | 45,154    | 110,276   |
| 2029 Projected Population | 8,936     | 46,519    | 116,795   |
| 2025 Total Households     | 4,074     | 20,639    | 46,890    |
| 2029 Projected Households | 4,096     | 21,128    | 49,198    |
| Average Household Income  | \$186,798 | \$151,972 | \$150,297 |
| 2025 Median Age           | 44.4      | 42.8      | 40.3      |
| 2025 Total Housing Units  | 4,074     | 20,637    | 46,890    |
| 2025 Total Businesses     | 959       | 3,892     | 7,815     |