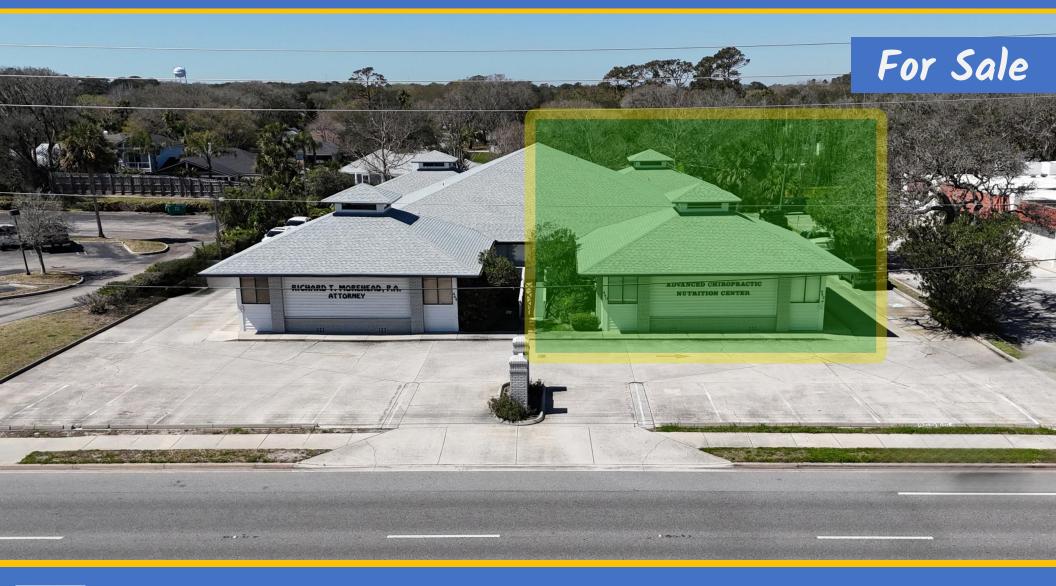

#### BADGER OFFICE DETAILS

Location: Along W. side of N. 3<sup>rd</sup> St. approximately 1,150' +- S. of Atlantic Boulevard In Neptune Beach

Sale Offering: 5,114+- SF office condo of a larger 10,200 +- SF Building. (North ½ of building)

#### Unit /Unit Sizes:

440A: 1,332+-SF (Chiropractor)

440B: 1,225+- SF (Trucking Company)

442: 2,557+- SF (Financial Services Firm)