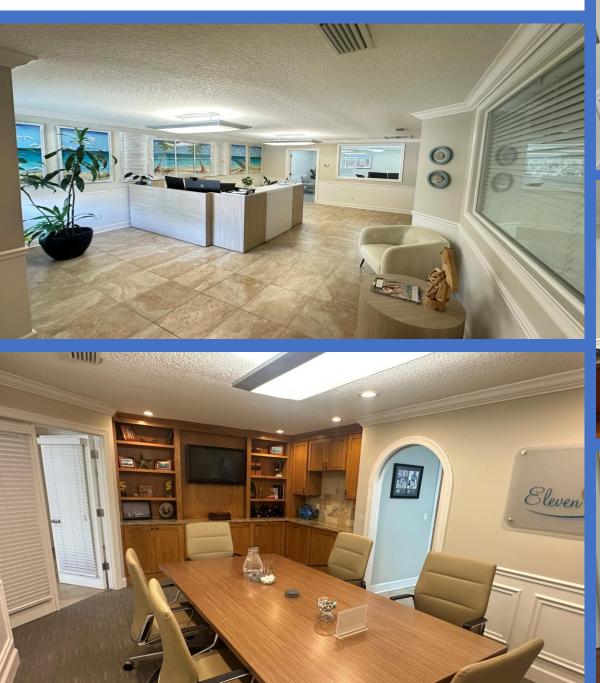

representation about it. It is your responsibility to independently confirm its accuracy and completeness.

#### BADGER OFFICE DETAILS

Location: Along W. side of N. 3<sup>rd</sup> St. approximately 1,150' +- S. of Atlantic Boulevard In Neptune Beach

Sale Offering: 5,114+- SF office condo of a larger 10,200 +- SF Building. (North ½ of building)

#### Unit /Unit Sizes:

440A: 1,332+-SF (Chiropractor)

440B: 1,225+- SF (Trucking Company)

442: 2,557+- SF (Financial Services Firm)

#### Utilities:

Electric - Beaches Energy

Water - City of Neptune Beach

Sewer - JEA

**Zoning:** NC-1- Commercial

Parking: 39 striped + 2 HC

Gross Land Size: 36,000+-SF

**Price:** \$1,938,000.00

Annual Opex: \$5.75 SF (Estimated)



### **AERIAL**





## SITE PLAN | FLOOR DIAGRAM





# 442 THIRD STREET









# 440-A THIRD STREET





### AREA DEMOGRAPHICS



## 440-442 Third Street, Neptune Beach, Florida 32266



|                           | 1 MILE    | 3 MILES   | 5 MILES   |
|---------------------------|-----------|-----------|-----------|
| 2025 Population           | 8,825     | 45,154    | 110,276   |
| 2029 Projected Population | 8,936     | 46,519    | 116,795   |
| 2025 Total Households     | 4,074     | 20,639    | 46,890    |
| 2029 Projected Households | 4,096     | 21,128    | 49,198    |
| Average Household Income  | \$186,798 | \$151,972 | \$150,297 |
| 2025 Median Age           | 44.4      | 42.8      | 40.3      |
| 2025 Total Housing Units  | 4,074     | 20,637    | 46,890    |
| 2025 Total Businesses     | 959       | 3,892     | 7,815     |