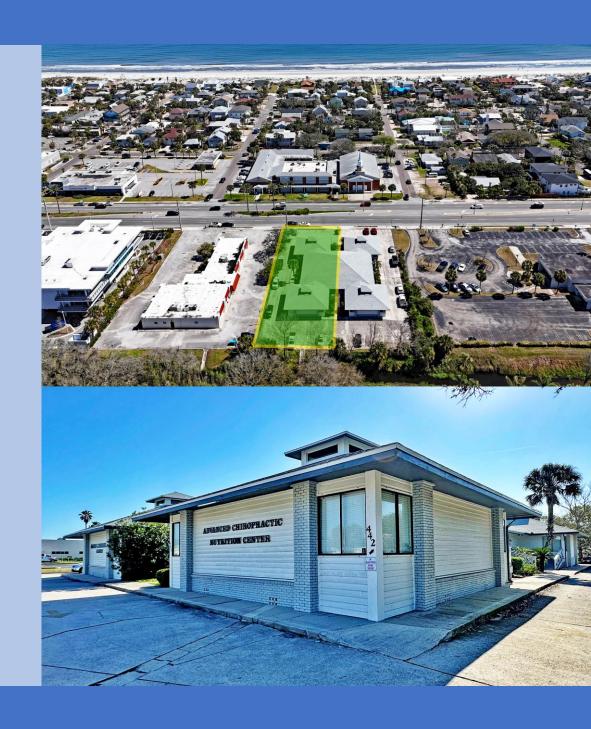

#### BADGER OFFICE DETAILS

Location: Along W. side of N. 3<sup>rd</sup> St. approximately 1,150' +- S. of Atlantic Boulevard In Neptune Beach

Sale Offering: 5,114+- SF office condo of a larger 10,200 +- SF Building. (North ½ of building)

#### Unit /Unit Sizes:

440A: 1,332+-SF (Chiropractor)

440B: 1,225+- SF (Trucking Company)

442: 2,557+- SF (Financial Services Firm)