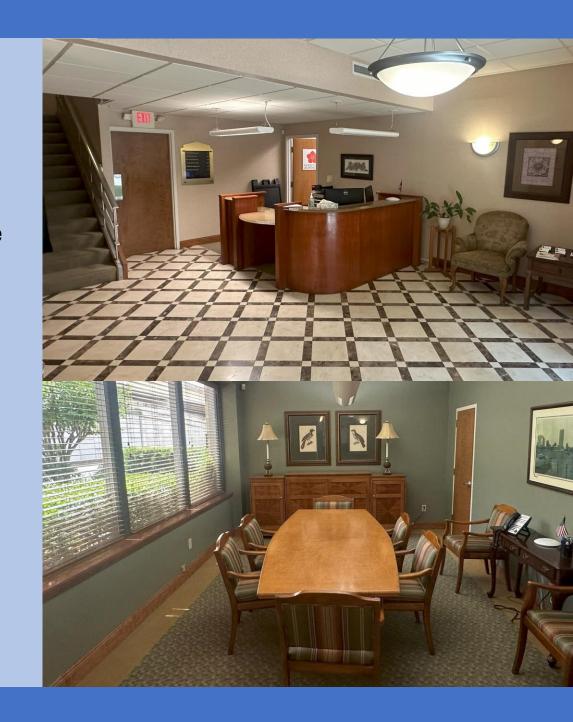

it and make no guarantee, warranty, or representation about it. It is your responsibility to independently confirm its accuracy and completeness.

#### PROPERTY DESCRIPTION

**Location**: Brooklyn/Five Points/Riverside submarket with easy access to downtown, I-95 & I-10.

**Suite Includes:** Office suite for lease that includes 4 offices, copy room, and work area/waiting area. Office suite also includes 2 shared conference rooms, kitchen and main reception area with receptionist to greet clients and receive packages.

Parking: Adequate

Year Built / Renovated: 1956 & 1996

**Zoning:** CBD – Central Business District

**Tenant Uses:** Great professional office. Ideal for small law firm, accounting firm, insurance agent, mortgage broker, etc.

Full Service Lease Rate: \$2,345.00 per month



#### FLOOR PLAN



# INTERIOR PHOTOS





### **AERIAL LOCATION MAP**





#### AREA DEMOGRAPHICS



## 707 Peninsular Place, Jacksonville, Florida 32204



|                           | 1 MILE   | 3 MILES  | 5 MILES  |
|---------------------------|----------|----------|----------|
| 2023 Population           | 8,506    | 83,894   | 188,153  |
| 2028 Projected Population | 9,946    | 90,459   | 198,228  |
| 2023 Total Households     | 4,851    | 37,402   | 80,453   |
| 2028 Projected Households | 5,823    | 40,819   | 84,856   |
| Average Household Income  | \$81.288 | \$86,595 | \$86,754 |
| 2023 Median Age           | 48.8     | 39.1     | 38.6     |
| 2023 Total Housing Units  | 5,450    | 43,576   | 92,816   |
| 2023 Total Businesses     | 1,455    | 8.480    | 16,859   |