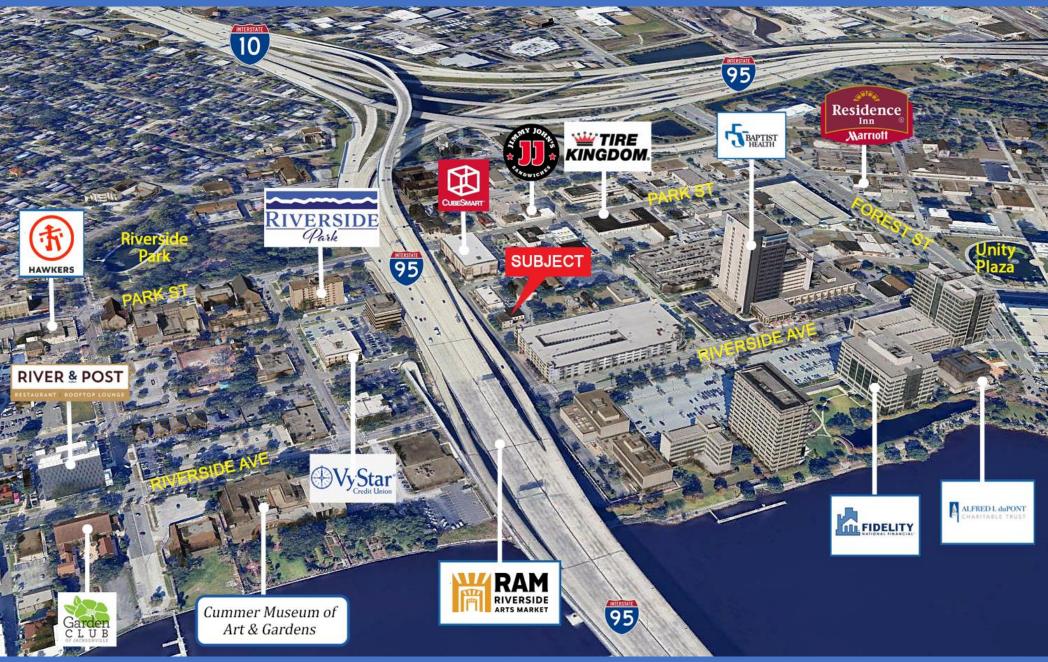

ur responsibility to independently confirm its accuracy and completeness.

#### PROPERTY DESCRIPTION

**Location**: Brooklyn/Five Points/Riverside submarket with easy access to downtown, I-95 & I-10.

**Suite Includes:** Office suite for lease that includes 4 offices, copy room, and work area/waiting area. Office suite also includes 2 shared conference rooms, kitchen and main reception area with receptionist to greet clients and receive packages.

Parking: Adequate

Year Built / Renovated: 1956 & 1996

**Zoning:** CBD – Central Business District

**Tenant Uses:** Great professional office. Ideal for small law firm, accounting firm, insurance agent, mortgage broker, etc.

Full Service Lease Rate: \$2,345.00 per month



#### FLOOR PLAN



# INTERIOR PHOTOS





### **AERIAL LOCATION MAP**





#### AREA DEMOGRAPHICS



## 707 Peninsular Place, Jacksonville, Florida 32204



|                           | 1 MILE   | 3 MILES  | 5 MILES  |
|---------------------------|----------|----------|----------|
| 2023 Population           | 8,506    | 83,894   | 188,153  |
| 2028 Projected Population | 9,946    | 90,459   | 198,228  |
| 2023 Total Households     | 4,851    | 37,402   | 80,453   |
| 2028 Projected Households | 5,823    | 40,819   | 84,856   |
| Average Household Income  | \$81.288 | \$86,595 | \$86,754 |
| 2023 Median Age           | 48.8     | 39.1     | 38.6     |
| 2023 Total Housing Units  | 5,450    | 43,576   | 92,816   |
| 2023 Total Businesses     | 1,455    | 8.480    | 16,859   |