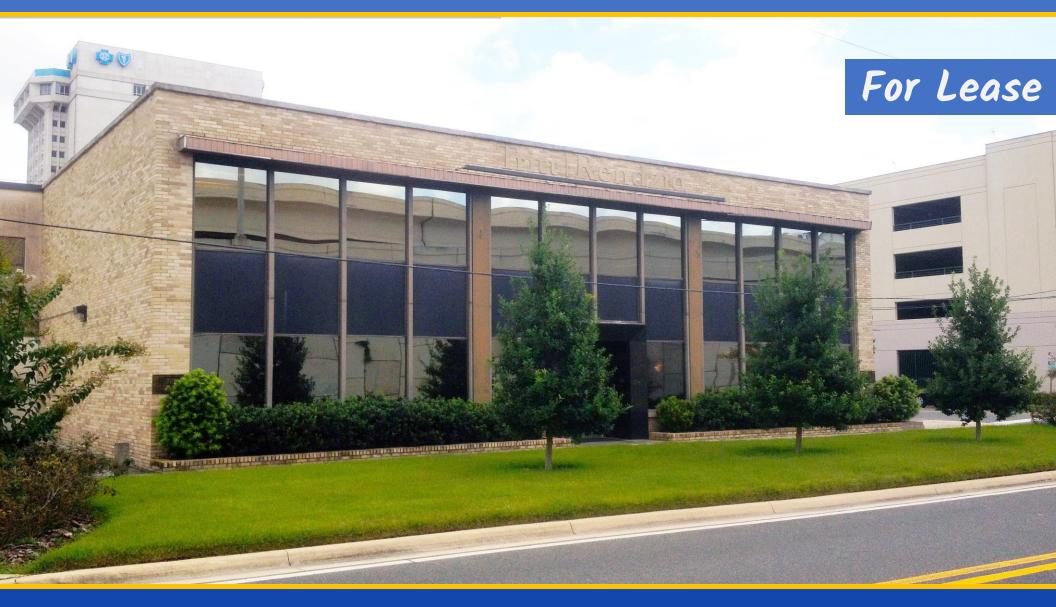

#### PROPERTY DESCRIPTION

**Location**: Brooklyn/Five Points/Riverside submarket with easy access to downtown, I-95 & I-10.

**Suite Includes:** Office suite for lease that includes 4 offices, copy room, and work area/waiting area. Office suite also includes 2 shared conference rooms, kitchen and main reception area with receptionist to greet clients and receive packages.

Parking: Adequate

Year Built / Renovated: 1956 & 1996

**Zoning:** CBD – Central Business District

**Tenant Uses:** Great professional office. Ideal for small law firm, accounting firm, insurance agent, mortgage broker, etc.

Full Service Lease Rate: \$2,345.00 per month