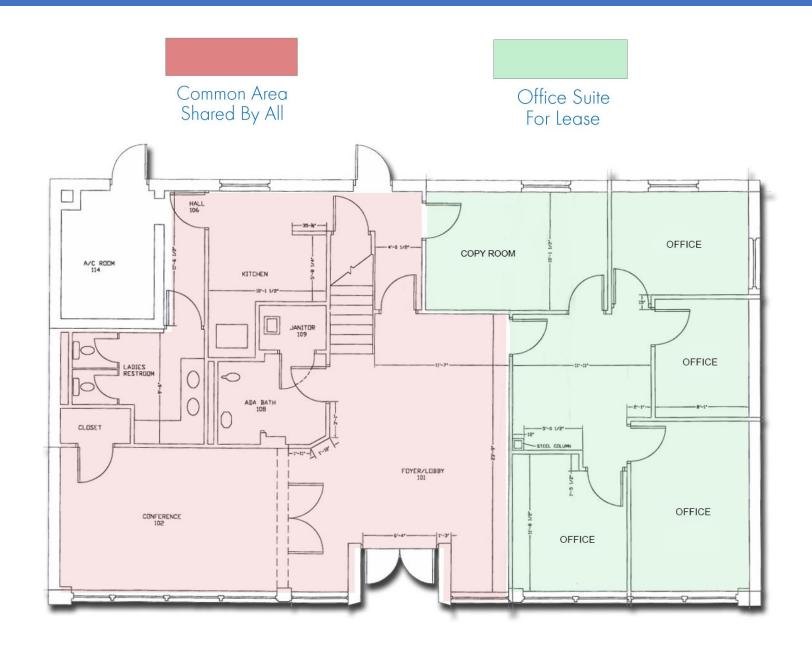

#### PROPERTY DESCRIPTION

**Location**: Brooklyn/Five Points/Riverside submarket with easy access to downtown, I-95 & I-10.

**Suite Includes:** Office suite for lease that includes 4 offices, copy room, and work area/waiting area. Office suite also includes 2 shared conference rooms, kitchen and main reception area with receptionist to greet clients and receive packages.

#### FLOOR PLAN