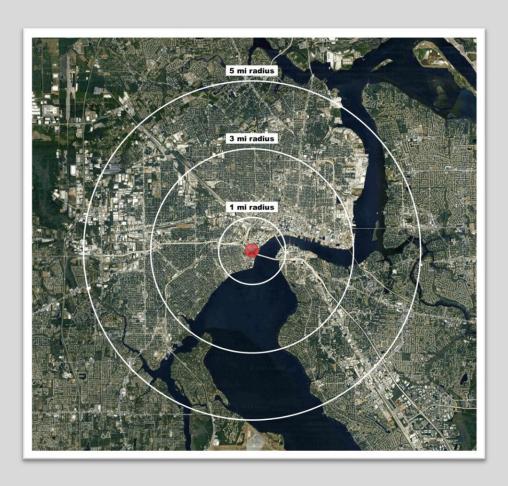

#### AREA DEMOGRAPHICS

## 707 Peninsular Place, Jacksonville, Florida 32204

|                           | 1 MILE   | 3 MILES  | 5 MILES  |
|---------------------------|----------|----------|----------|
| 2023 Population           | 8,506    | 83,894   | 188,153  |
| 2028 Projected Population | 9,946    | 90,459   | 198,228  |
| 2023 Total Households     | 4,851    | 37,402   | 80,453   |
| 2028 Projected Households | 5,823    | 40,819   | 84,856   |
| Average Household Income  | \$81.288 | \$86,595 | \$86,754 |
| 2023 Median Age           | 48.8     | 39.1     | 38.6     |
| 2023 Total Housing Units  | 5,450    | 43,576   | 92,816   |
| 2023 Total Businesses     | 1,455    | 8.480    | 16,859   |