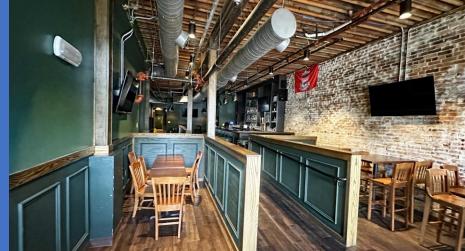

0 / 2008 / 2023

Gross Building Area: 6,000 +-SF

#### Improvements:

HVAC: 4 in 2023 / 2 in 2008 Electric/Plumbing/Windows: 2008 Fire Suppression & Kitchen Equipment : 2023 ADA Elevator accessed from outside 9' X 11' Walk-in Cooler

**Site:** 4,300+- SF with 34.6' +- of direct access, frontage & exposure along E. side of S. Main St.

#### Parking: Off-site / Street

- Zoning: DT Downtown Zoning District
- Utilities: City water, sewer & electric
- Asking Price: \$1,995,900.00

Liquor License: Available for separate purchase





KIRKWOOD

## FLOOR PLAN





### SURVEY



Survey Available Upon Request



## AERIALS



#### View of subject looking North



#### View of subject looking East



View of subject looking West



View of subject looking South

# 1<sup>st</sup> Floor Pictures











# 2<sup>nd</sup> Floor Pictures & Alley