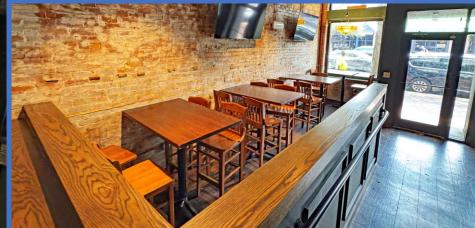

2008 / 2023

Gross Building Area: 6,000 +-SF

#### Improvements:

HVAC: 4 in 2023 / 2 in 2008 Electric/Plumbing/Windows: 2008 Fire Suppression & Kitchen Equipment : 2023 ADA Elevator accessed from outside 9' X 11' Walk-in Cooler

**Site:** 4,300+- SF with 34.6' +- of direct access, frontage & exposure along E. side of S. Main St.

#### Parking: Off-site / Street

- Zoning: DT Downtown Zoning District
- Utilities: City water, sewer & electric
- Asking Price: \$1,995,900.00

Liquor License: Available for separate purchase





KIRKWOOD

## FLOOR PLAN





### SURVEY



Survey Available Upon Request



## AERIALS



#### View of subject looking North



#### View of subject looking East



View of subject looking West



View of subject looking South

# 1<sup>st</sup> Floor Pictures











# 2<sup>nd</sup> Floor Pictures & Alley