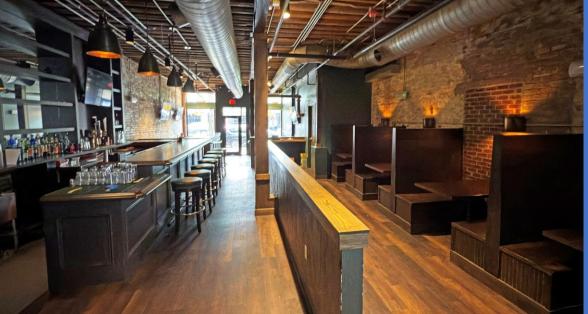

1900 / 2008 / 2023

Gross Building Area: 6,000 +-SF

#### Improvements:

HVAC: 4 in 2023 / 2 in 2008 Electric/Plumbing/Windows: 2008 Fire Suppression & Kitchen Equipment : 2023 ADA Elevator accessed from outside 9' X 11' Walk-in Cooler

**Site:** 4,300+- SF with 34.6' +- of direct access, frontage & exposure along E. side of S. Main St.

#### Parking: Off-site / Street

- Zoning: DT Downtown Zoning District
- Utilities: City water, sewer & electric
- Asking Price: \$1,995,900.00

Liquor License: Available for separate purchase





KIRKWOOD

## FLOOR PLAN





### SURVEY



Survey Available Upon Request



## AERIALS



#### View of subject looking North



#### View of subject looking East



View of subject looking West



View of subject looking South

# 1<sup>st</sup> Floor Pictures











# 2<sup>nd</sup> Floor Pictures & Alley