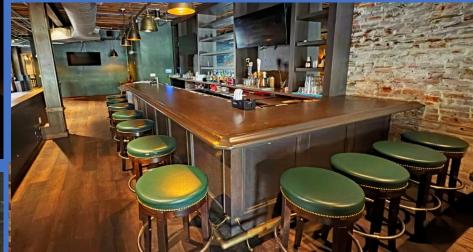

/ 2008 / 2023

Gross Building Area: 6,000 +-SF

#### Improvements:

HVAC: 4 in 2023 / 2 in 2008 Electric/Plumbing/Windows: 2008 Fire Suppression & Kitchen Equipment : 2023 ADA Elevator accessed from outside 9' X 11' Walk-in Cooler

**Site:** 4,300+- SF with 34.6' +- of direct access, frontage & exposure along E. side of S. Main St.

#### Parking: Off-site / Street

- Zoning: DT Downtown Zoning District
- Utilities: City water, sewer & electric
- Asking Price: \$1,995,900.00

Liquor License: Available for separate purchase





KIRKWOOD

## FLOOR PLAN





### SURVEY



Survey Available Upon Request



## AERIALS



#### View of subject looking North



#### View of subject looking East



View of subject looking West



View of subject looking South

# 1<sup>st</sup> Floor Pictures











# 2<sup>nd</sup> Floor Pictures & Alley