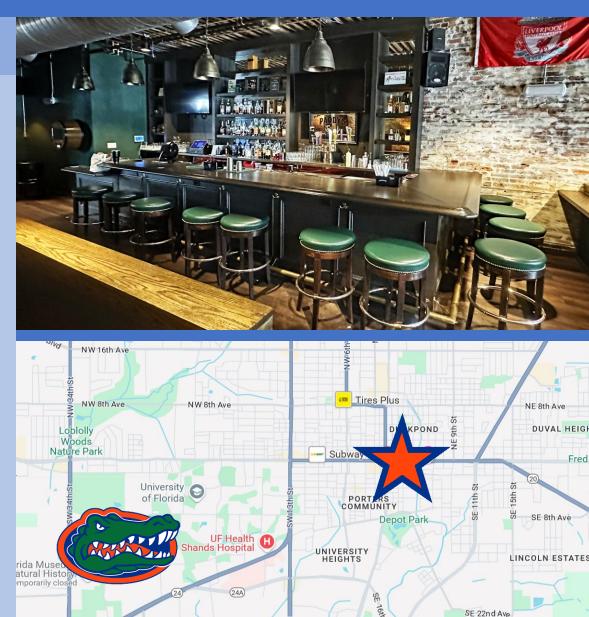

y to independently confirm its accuracy and completeness.

### **PROPERTY DETAILS**



109 South Main Street Gainesville, Florida 32601

**Property Type:** Restaurant / Bar 2<sup>nd</sup> floor presents opportunity for alternate mixed-use

Year Built / Renovated: 1900 / 2008 / 2023

Gross Building Area: 6,000 +-SF

#### Improvements:

HVAC: 4 in 2023 / 2 in 2008 Electric/Plumbing/Windows: 2008 Fire Suppression & Kitchen Equipment : 2023 ADA Elevator accessed from outside 9' X 11' Walk-in Cooler

**Site:** 4,300+- SF with 34.6' +- of direct access, frontage & exposure along E. side of S. Main St.

#### Parking: Off-site / Street

- Zoning: DT Downtown Zoning District
- Utilities: City water, sewer & electric
- Asking Price: \$1,995,900.00

Liquor License: Available for separate purchase





KIRKWOOD

## FLOOR PLAN





### SURVEY



Survey Available Upon Request



## AERIALS



#### View of subject looking North



#### View of subject looking East



View of subject looking West



View of subject looking South

# 1<sup>st</sup> Floor Pictures











# 2<sup>nd</sup> Floor Pictures & Alley