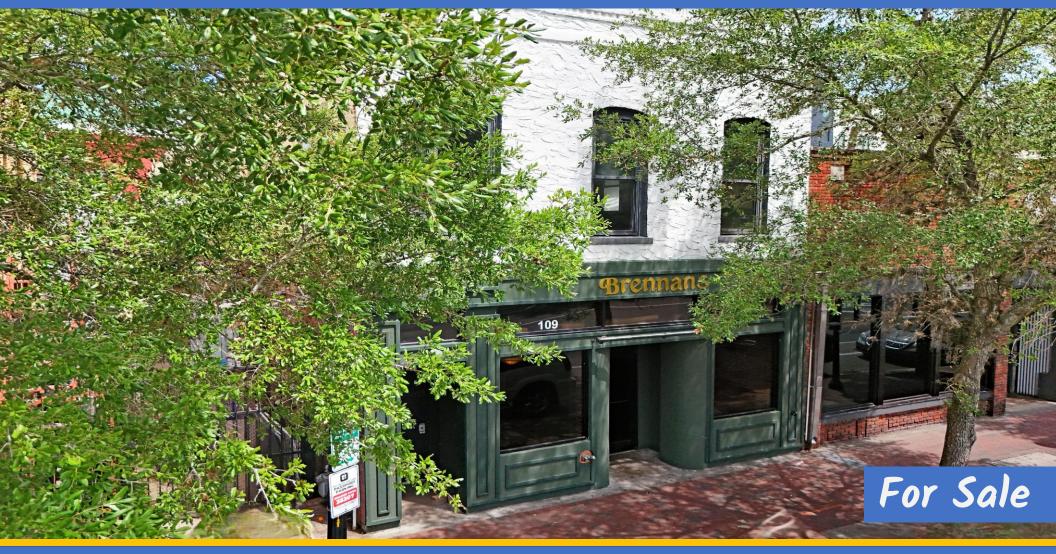

### **PROPERTY DETAILS**

109 South Main Street Gainesville, Florida 32601

**Property Type:** Restaurant / Bar 2<sup>nd</sup> floor presents opportunity for alternate mixed-use

Year Built / Renovated: 1900 / 2008 / 2023

Gross Building Area: 6,000 +-SF

#### Improvements:

HVAC: 4 in 2023 / 2 in 2008 Electric/Plumbing/Windows: 2008 Fire Suppression & Kitchen Equipment : 2023 ADA Elevator accessed from outside 9' X 11' Walk-in Cooler

**Site:** 4,300+- SF with 34.6' +- of direct access, frontage & exposure along E. side of S. Main St.

#### Parking: Off-site / Street

- Zoning: DT Downtown Zoning District
- Utilities: City water, sewer & electric
- Asking Price: \$1,995,900.00

Liquor License: Available for separate purchase

KIRKWOOD