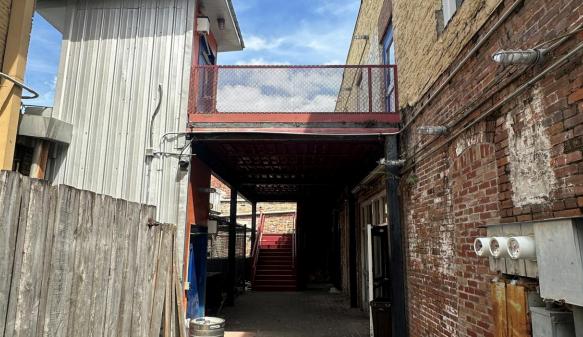

#### Improvements:

HVAC: 4 in 2023 / 2 in 2008 Electric/Plumbing/Windows: 2008 Fire Suppression & Kitchen Equipment : 2023 ADA Elevator accessed from outside 9' X 11' Walk-in Cooler

**Site:** 4,300+- SF with 34.6' +- of direct access, frontage & exposure along E. side of S. Main St.

#### Parking: Off-site / Street

- Zoning: DT Downtown Zoning District
- Utilities: City water, sewer & electric
- Asking Price: \$1,995,900.00

Liquor License: Available for separate purchase





KIRKWOOD

## FLOOR PLAN





### SURVEY



Survey Available Upon Request



## AERIALS



#### View of subject looking North



#### View of subject looking East



View of subject looking West



View of subject looking South

# 1<sup>st</sup> Floor Pictures











# 2<sup>nd</sup> Floor Pictures & Alley