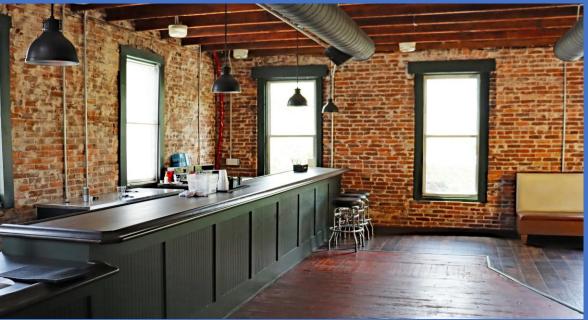

F

#### Improvements:

HVAC: 4 in 2023 / 2 in 2008 Electric/Plumbing/Windows: 2008 Fire Suppression & Kitchen Equipment : 2023 ADA Elevator accessed from outside 9' X 11' Walk-in Cooler

**Site:** 4,300+- SF with 34.6' +- of direct access, frontage & exposure along E. side of S. Main St.

#### Parking: Off-site / Street

- Zoning: DT Downtown Zoning District
- Utilities: City water, sewer & electric
- Asking Price: \$1,995,900.00

Liquor License: Available for separate purchase





KIRKWOOD

## FLOOR PLAN





### SURVEY



Survey Available Upon Request



## AERIALS



#### View of subject looking North



#### View of subject looking East



View of subject looking West



View of subject looking South

# 1<sup>st</sup> Floor Pictures











# 2<sup>nd</sup> Floor Pictures & Alley