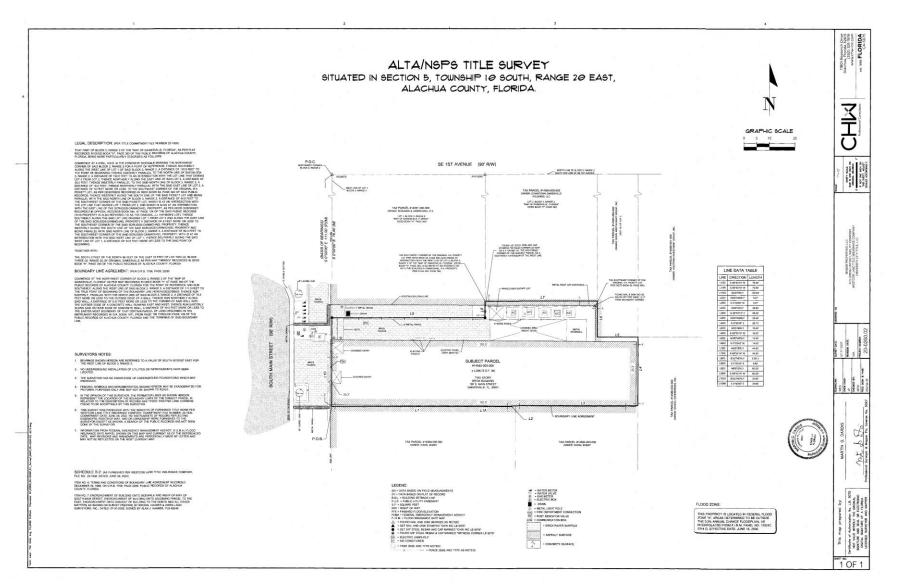

completeness.

### **PROPERTY DETAILS**



109 South Main Street Gainesville, Florida 32601

**Property Type:** Restaurant / Bar 2<sup>nd</sup> floor presents opportunity for alternate mixed-use

Year Built / Renovated: 1900 / 2008 / 2023

Gross Building Area: 6,000 +-SF

#### Improvements:

HVAC: 4 in 2023 / 2 in 2008 Electric/Plumbing/Windows: 2008 Fire Suppression & Kitchen Equipment : 2023 ADA Elevator accessed from outside 9' X 11' Walk-in Cooler

**Site:** 4,300+- SF with 34.6' +- of direct access, frontage & exposure along E. side of S. Main St.

#### Parking: Off-site / Street

- Zoning: DT Downtown Zoning District
- Utilities: City water, sewer & electric
- Asking Price: \$1,995,900.00

Liquor License: Available for separate purchase





KIRKWOOD

## FLOOR PLAN





### SURVEY



Survey Available Upon Request



## AERIALS



#### View of subject looking North



#### View of subject looking East



View of subject looking West



View of subject looking South

# 1<sup>st</sup> Floor Pictures











# 2<sup>nd</sup> Floor Pictures & Alley