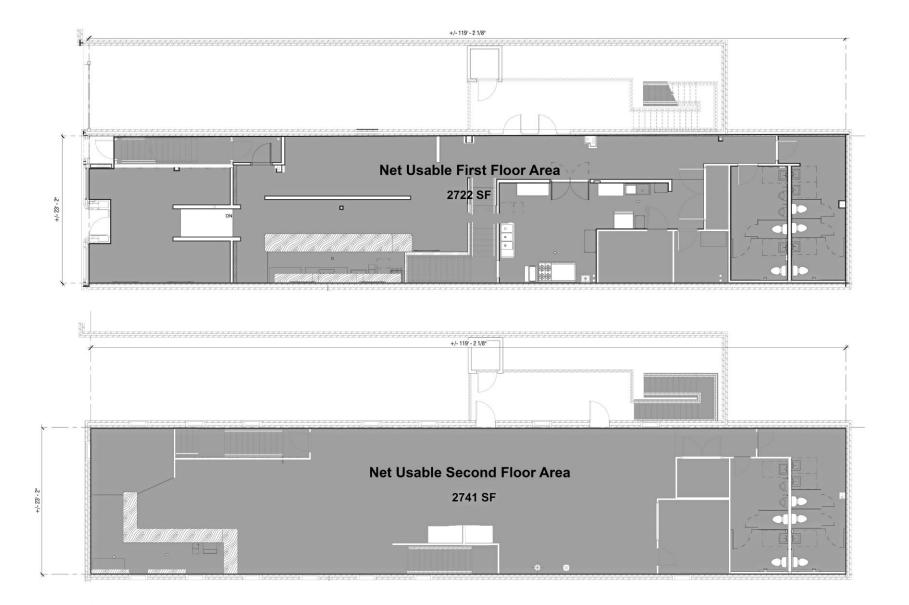

its accuracy and completeness.

### **PROPERTY DETAILS**



109 South Main Street Gainesville, Florida 32601

**Property Type:** Restaurant / Bar 2<sup>nd</sup> floor presents opportunity for alternate mixed-use

Year Built / Renovated: 1900 / 2008 / 2023

Gross Building Area: 6,000 +-SF

#### Improvements:

HVAC: 4 in 2023 / 2 in 2008 Electric/Plumbing/Windows: 2008 Fire Suppression & Kitchen Equipment : 2023 ADA Elevator accessed from outside 9' X 11' Walk-in Cooler

**Site:** 4,300+- SF with 34.6' +- of direct access, frontage & exposure along E. side of S. Main St.

#### Parking: Off-site / Street

- Zoning: DT Downtown Zoning District
- Utilities: City water, sewer & electric
- Asking Price: \$1,995,900.00

Liquor License: Available for separate purchase





KIRKWOOD

## FLOOR PLAN





### SURVEY



Survey Available Upon Request



## AERIALS



#### View of subject looking North



#### View of subject looking East



View of subject looking West



View of subject looking South

# 1<sup>st</sup> Floor Pictures











# 2<sup>nd</sup> Floor Pictures & Alley