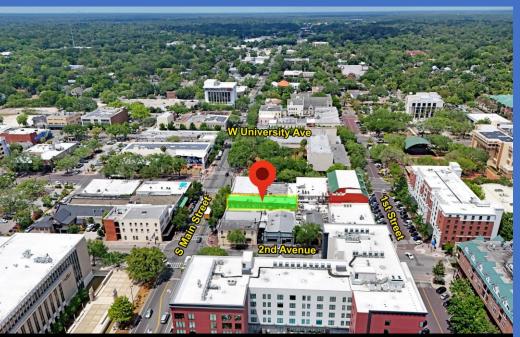

South Main Street Gainesville, Florida 32601

**Property Type:** Restaurant / Bar 2<sup>nd</sup> floor presents opportunity for alternate mixed-use

Year Built / Renovated: 1900 / 2008 / 2023

Gross Building Area: 6,000 +-SF

#### Improvements:

HVAC: 4 in 2023 / 2 in 2008 Electric/Plumbing/Windows: 2008 Fire Suppression & Kitchen Equipment : 2023 ADA Elevator accessed from outside 9' X 11' Walk-in Cooler

**Site:** 4,300+- SF with 34.6' +- of direct access, frontage & exposure along E. side of S. Main St.

#### Parking: Off-site / Street

- Zoning: DT Downtown Zoning District
- Utilities: City water, sewer & electric
- Asking Price: \$1,995,900.00

Liquor License: Available for separate purchase





KIRKWOOD

## FLOOR PLAN





### SURVEY



Survey Available Upon Request



## AERIALS



#### View of subject looking North



#### View of subject looking East



View of subject looking West



View of subject looking South

# 1<sup>st</sup> Floor Pictures











# 2<sup>nd</sup> Floor Pictures & Alley