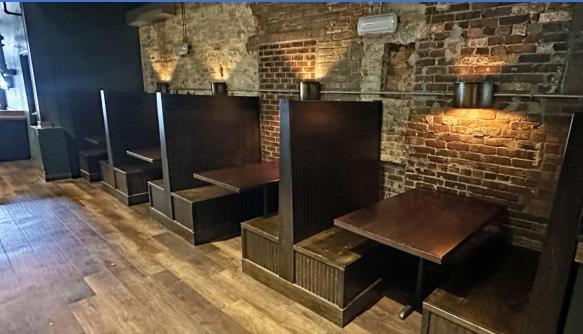

900 / 2008 / 2023

Gross Building Area: 6,000 +-SF

#### Improvements:

HVAC: 4 in 2023 / 2 in 2008 Electric/Plumbing/Windows: 2008 Fire Suppression & Kitchen Equipment : 2023 ADA Elevator accessed from outside 9' X 11' Walk-in Cooler

**Site:** 4,300+- SF with 34.6' +- of direct access, frontage & exposure along E. side of S. Main St.

#### Parking: Off-site / Street

- Zoning: DT Downtown Zoning District
- Utilities: City water, sewer & electric
- Asking Price: \$1,995,900.00

Liquor License: Available for separate purchase





KIRKWOOD

## FLOOR PLAN





### SURVEY



Survey Available Upon Request



## AERIALS



#### View of subject looking North



#### View of subject looking East



View of subject looking West



View of subject looking South

# 1<sup>st</sup> Floor Pictures











# 2<sup>nd</sup> Floor Pictures & Alley