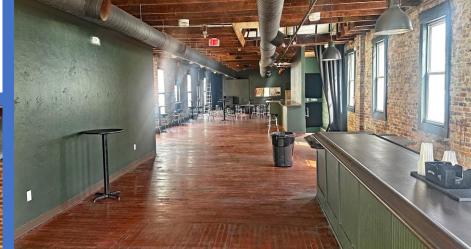

### Improvements:

HVAC: 4 in 2023 / 2 in 2008 Electric/Plumbing/Windows: 2008 Fire Suppression & Kitchen Equipment : 2023 ADA Elevator accessed from outside 9' X 11' Walk-in Cooler

**Site:** 4,300+- SF with 34.6' +- of direct access, frontage & exposure along E. side of S. Main St.

#### Parking: Off-site / Street

- Zoning: DT Downtown Zoning District
- Utilities: City water, sewer & electric
- Asking Price: \$1,995,900.00

Liquor License: Available for separate purchase





KIRKWOOD

## FLOOR PLAN





### SURVEY



Survey Available Upon Request



## AERIALS



#### View of subject looking North



#### View of subject looking East



View of subject looking West



View of subject looking South

# 1<sup>st</sup> Floor Pictures











# 2<sup>nd</sup> Floor Pictures & Alley